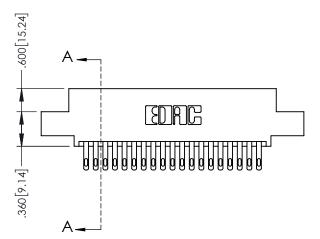

.330[8.38] CARD SLOT

SECTION A-A

—.370<sup>[9.40]</sup>

.160[4.06] POINT OF CONTACT

1

| .20                                          | 0[5.08]                |
|----------------------------------------------|------------------------|
| 845/895 SERIES HIGH TEMP CARD EDGE CONNECTOR | MP CARD EDGE CONNECTOR |
| PART NUMBER: 895-038-500-502                 | DRAWN                  |
| 1 AKT NOMBER, 075-050-500-502                | 011501                 |