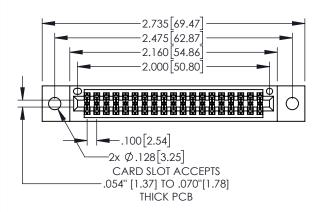

Contact Dimensions: 500-Wire Hole .050x.025(1.27x0.64) - Tail LG=.260(6.60) .100 (2.54) Contact Spacing x .200 (5.08) Row Spacing

INSULATOR MATERIAL: THERMOPLASTIC, UL 94V-0

CONTACT MATERIAL; COPPER TIN ALLOY
CONTACT PLATING: GOLD ON THE MATING AREA, TIN PLATING
ON THE CONTACT TAILS, NICKEL UNDERPLATE

.330[8.38] CARD SLOT

SECTION A-A

—.370<sup>[9.40]</sup>

.160[4.06] POINT OF CONTACT

1

| .20                                          | 0[5.08]                |
|----------------------------------------------|------------------------|
| 845/895 SERIES HIGH TEMP CARD EDGE CONNECTOR | MP CARD EDGE CONNECTOR |
| PART NUMBER: 895-038-500-502                 | DRAWN                  |
| 1 AKT NOMBER, 075-050-500-502                | 011501                 |