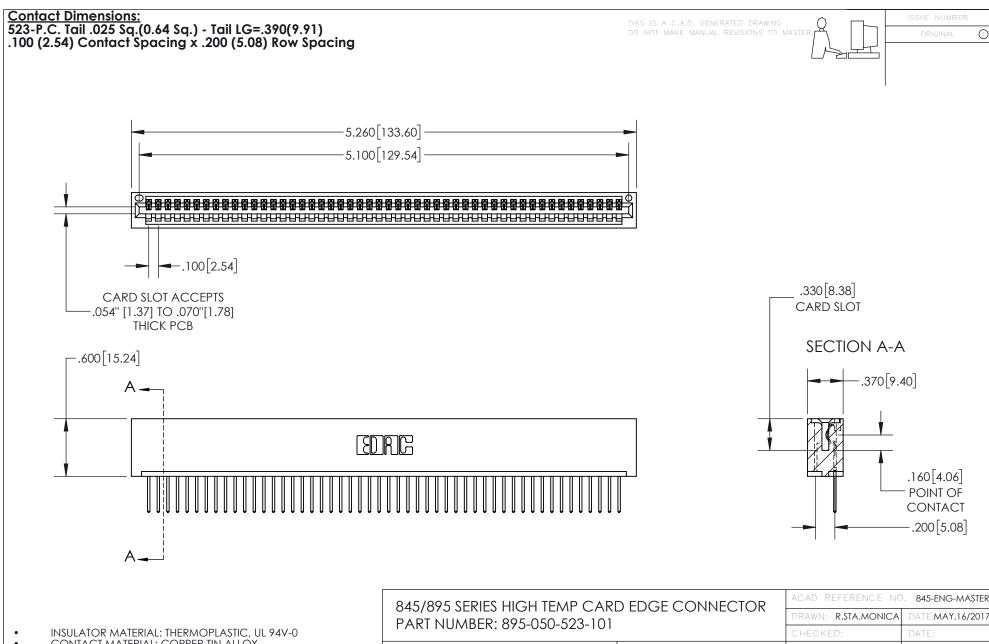

CONTACT MATERIAL; COPPER TIN ALLOY
CONTACT PLATING: GOLD ON THE MATING AREA, TIN PLATING
ON THE CONTACT TAILS, NICKEL UNDERPLATE

YOUR CONNECTION TO QUALITY & SERVICE

| _ |                     |                  |
|---|---------------------|------------------|
|   | ACAD REFERENCE NO   | . 845-ENG-MASTER |
|   | DRAWN: R.STA.MONICA | DATE:MAY.16/2017 |
|   | CHECKED:            | DATE:            |
|   | SCALE: 1:1          | SHEET 1 OF 2     |
| D | DRAWING NUMBER      | ISSUE            |

845-ENG-MASTER

INSULATOR MATERIAL: THERMOPLASTIC POLYESTER, UL 94V-0

DAP MATERIAL AVAILABLE UPON REQUEST

**Contact Code 558** 

CONTACT MATERIAL; COPPER ALLOY CONTACT PLATING: GOLD ON THE MATING AREA, TIN PLATING ON THE CONTACT TAILS, NICKEL UNDERPLATE