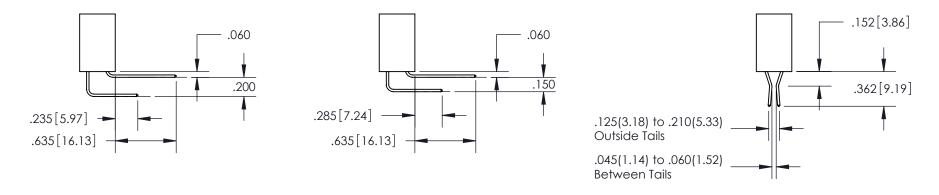

## 845/895 SERIES HIGH TEMP CARD EDGE CONNECTOR CONTACT CODE 555,556,558,559,560 DIMENSIONS

YOUR CONNECTION TO QUALITY & SERVICE

Contact Code 559

|   | ACAD REFERENCE NO   | . 845-ENG-MASTER |
|---|---------------------|------------------|
|   | DRAWN: R.STA.MONICA | DATE:MAY.16/2017 |
|   | CHECKED:            | DATE:            |
| D | SCALE: 1:1          | SHEET 2 OF 2     |
|   | DRAWING NUMBER      | ISSUE            |

Contact Code 560

845-ENG-MASTER