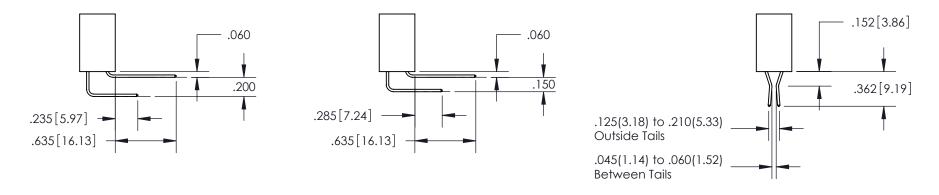

845-ENG-MASTER

INSULATOR MATERIAL: THERMOPLASTIC POLYESTER, UL 94V-0

DAP MATERIAL AVAILABLE UPON REQUEST

**Contact Code 558** 

CONTACT MATERIAL; COPPER ALLOY CONTACT PLATING: GOLD ON THE MATING AREA, TIN PLATING ON THE CONTACT TAILS, NICKEL UNDERPLATE

## 845/895 SERIES HIGH TEMP CARD EDGE CONNECTOR CONTACT CODE 555,556,558,559,560 DIMENSIONS

YOUR CONNECTION TO QUALITY & SERVICE

Contact Code 559

|   | ACAD REFERENCE NO   | . 845-ENG-MASTER |
|---|---------------------|------------------|
|   | DRAWN: R.STA.MONICA | DATE:MAY.16/2017 |
|   | CHECKED:            | DATE:            |
|   | SCALE: 1:1          | SHEET 2 OF 2     |
| D | DRAWING NUMBER      | ISSUE            |

Contact Code 560

845-ENG-MASTER