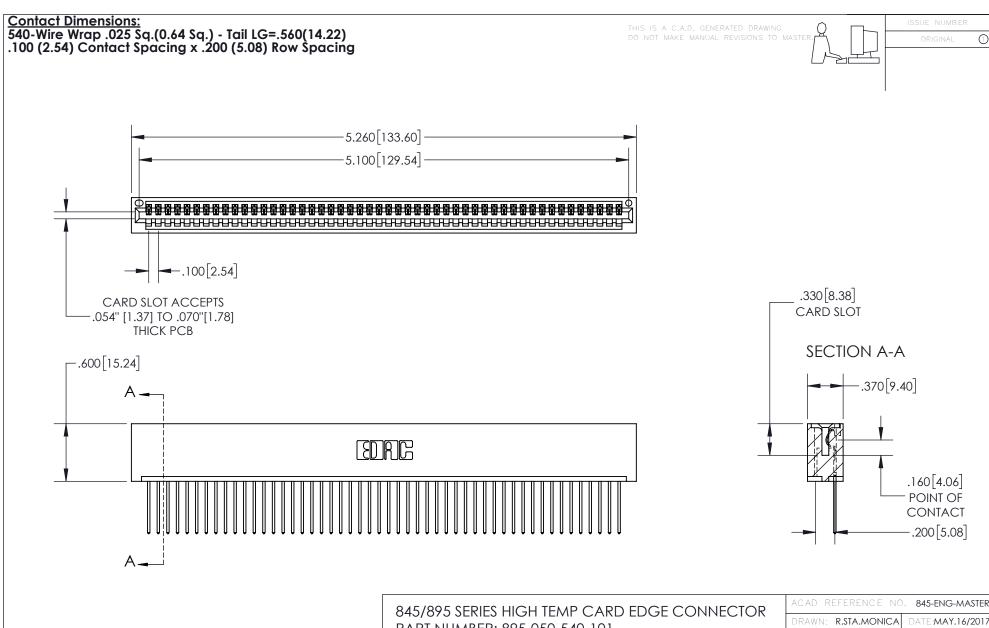

- INSULATOR MATERIAL: THERMOPLASTIC, UL 94V-0
- CONTACT MATERIAL; COPPER TIN ALLOY
  CONTACT PLATING: GOLD ON THE MATING AREA, TIN PLATING
  ON THE CONTACT TAILS, NICKEL UNDERPLATE

| 845/895 SERIES HIGH TEN | 1P CARD EDGE CONNECTOR |
|-------------------------|------------------------|
| PART NUMBER: 895-050-5  | 540-101                |