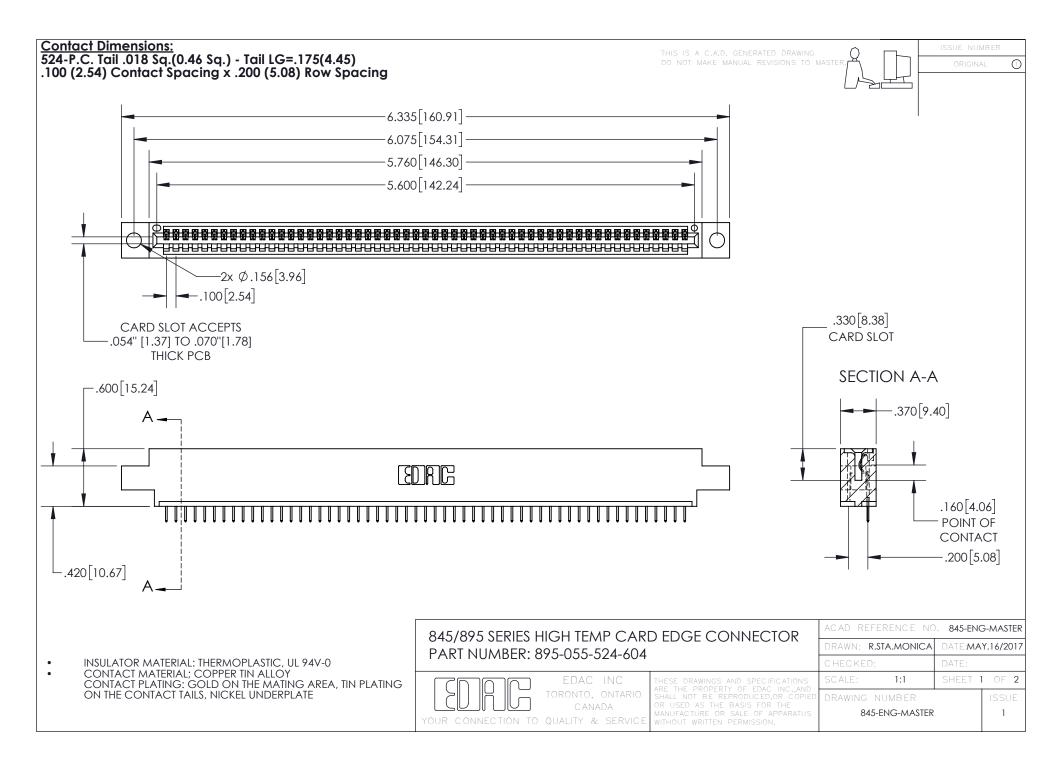

INSULATOR MATERIAL: THERMOPLASTIC POLYESTER, UL 94V-0 DAP MATERIAL AVAILABLE UPON REQUEST

**Contact Code 558** 

CONTACT MATERIAL; COPPER ALLOY CONTACT PLATING: GOLD ON THE MATING AREA, TIN PLATING ON THE CONTACT TAILS, NICKEL UNDERPLATE

## 845/895 SERIES HIGH TEMP CARD EDGE CONNECTOR CONTACT CODE 555,556,558,559,560 DIMENSIONS

YOUR CONNECTION TO QUALITY & SERVICE

Contact Code 559

|   | ACAD REFERENCE NO. 845-ENG-MASTER |                  |  |
|---|-----------------------------------|------------------|--|
|   | DRAWN: R.STA.MONICA               | DATE:MAY.16/2017 |  |
|   | CHECKED:                          | DATE:            |  |
|   | SCALE: 1:1                        | SHEET 2 OF 2     |  |
| D | DRAWING NUMBER                    | ISSUE            |  |

Contact Code 560

845-ENG-MASTER