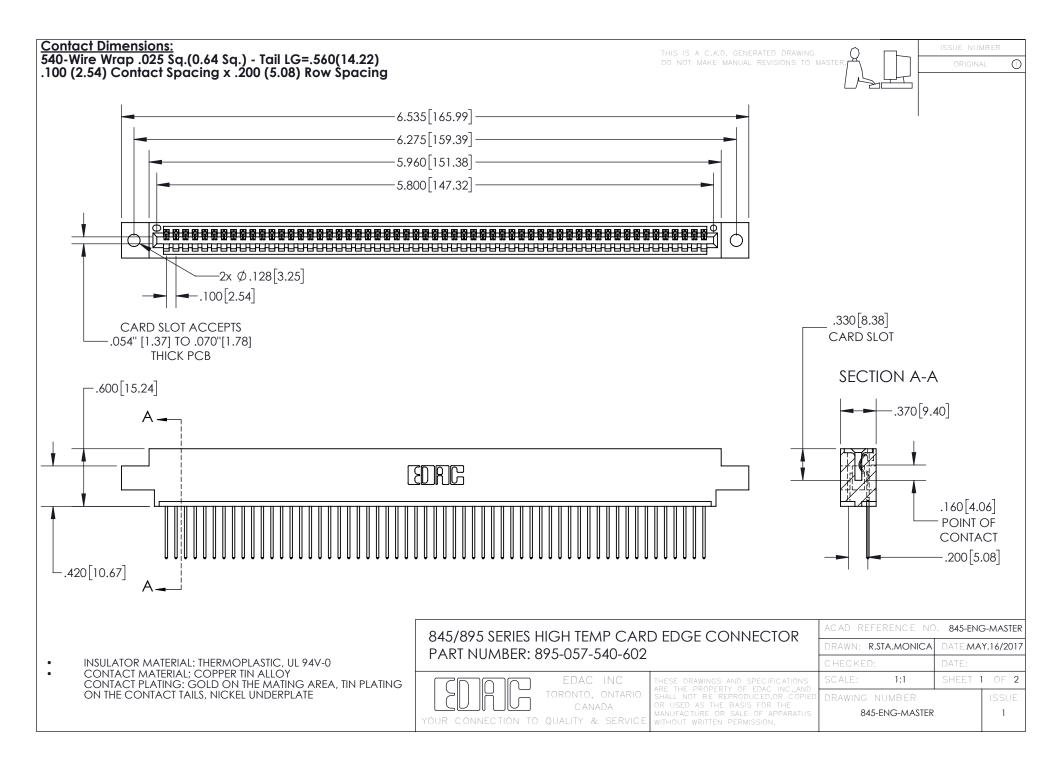

INSULATOR MATERIAL: THERMOPLASTIC POLYESTER, UL 94V-0 DAP MATERIAL AVAILABLE UPON REQUEST

**Contact Code 558** 

CONTACT MATERIAL; COPPER ALLOY CONTACT PLATING: GOLD ON THE MATING AREA, TIN PLATING ON THE CONTACT TAILS, NICKEL UNDERPLATE

## 845/895 SERIES HIGH TEMP CARD EDGE CONNECTOR CONTACT CODE 555,556,558,559,560 DIMENSIONS

YOUR CONNECTION TO QUALITY & SERVICE

Contact Code 559

|   | ACAD REFERENCE NO. 845-ENG-MASTER |                  |  |
|---|-----------------------------------|------------------|--|
|   | DRAWN: R.STA.MONICA               | DATE:MAY.16/2017 |  |
|   | CHECKED:                          | DATE:            |  |
|   | SCALE: 1:1                        | SHEET 2 OF 2     |  |
| D | DRAWING NUMBER                    | ISSUE            |  |

Contact Code 560