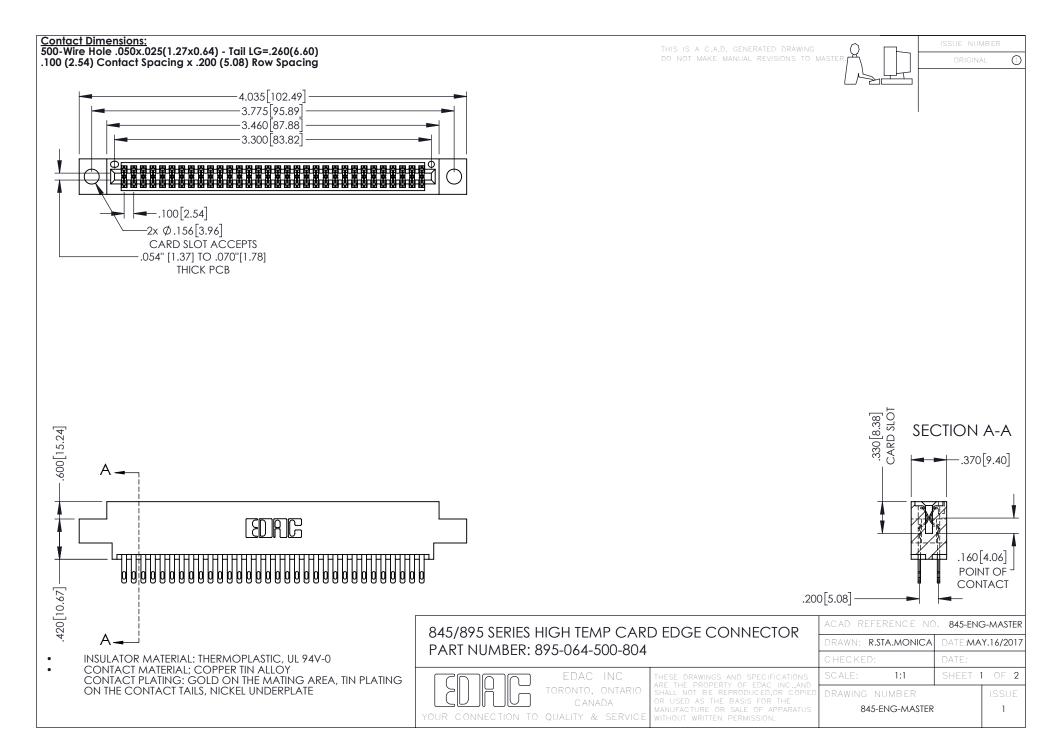

- INSULATOR MATERIAL: THERMOPLASTIC POLYESTER, UL 94V-0 DAP MATERIAL AVAILABLE UPON REQUEST
- CONTACT MATERIAL; COPPER ALLOY

**Contact Code 558** 

CONTACT PLATING: GOLD ON THE MATING AREA, TIN PLATING ON THE CONTACT TAILS, NICKEL UNDERPLATE

## 845/895 SERIES HIGH TEMP CARD EDGE CONNECTOR CONTACT CODE 555,556,558,559,560 DIMENSIONS

YOUR CONNECTION TO QUALITY & SERVICE

Contact Code 559

|   | ACAD REFERENCE NO   | . 845-ENG-MASTER |
|---|---------------------|------------------|
|   | DRAWN: R.STA.MONICA | DATE:MAY.16/2017 |
|   | CHECKED:            | DATE:            |
|   | SCALE: 1:1          | SHEET 2 OF 2     |
| D | DRAWING NUMBER      | ISSUE            |

Contact Code 560

845-ENG-MASTER