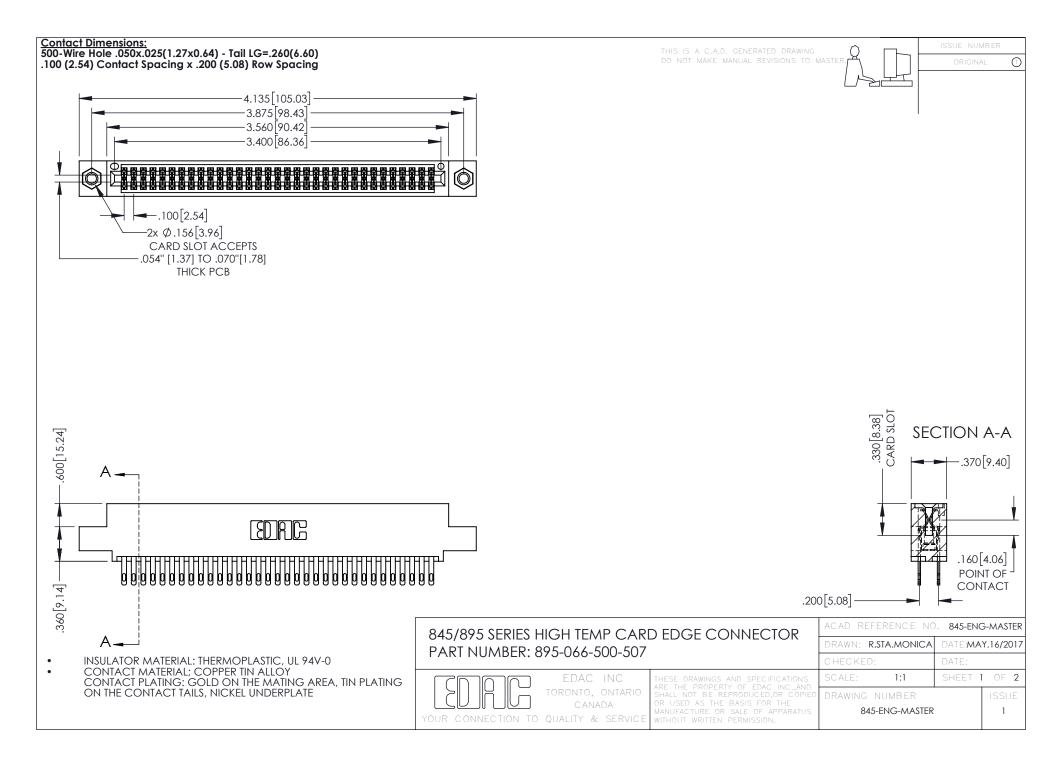

- INSULATOR MATERIAL: THERMOPLASTIC POLYESTER, UL 94V-0 DAP MATERIAL AVAILABLE UPON REQUEST
- CONTACT MATERIAL; COPPER ALLOY

**Contact Code 558** 

CONTACT PLATING: GOLD ON THE MATING AREA, TIN PLATING ON THE CONTACT TAILS, NICKEL UNDERPLATE

## 845/895 SERIES HIGH TEMP CARD EDGE CONNECTOR CONTACT CODE 555,556,558,559,560 DIMENSIONS

YOUR CONNECTION TO QUALITY & SERVICE

Contact Code 559

|   | ACAD REFERENCE NO   | . 845-ENG-MASTER |
|---|---------------------|------------------|
|   | DRAWN: R.STA.MONICA | DATE:MAY.16/2017 |
|   | CHECKED:            | DATE:            |
|   | SCALE: 1:1          | SHEET 2 OF 2     |
| D | DRAWING NUMBER      | ISSUE            |

Contact Code 560

845-ENG-MASTER