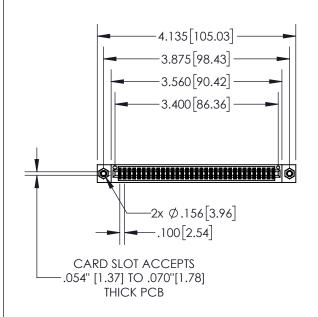

## **Contact Dimensions:**

555-Extender Board Bend (Code 500 Contacts)
See Sheet 2 for Contact Code 555, 556, 558, 559, 560 Dimensions

- INSULATOR MATERIAL: THERMOPLASTIC, UL 94V-0
- CONTACT MATERIAL; COPPER TIN ALLOY CONTACT PLATING: GOLD ON THE MATING AREA, TIN PLATING ON THE CONTACT TAILS, NICKEL UNDERPLATE

| 845/895 SERIES | HIGH TEMP  | CARD  | EDGE | CONNEC | CTOR |
|----------------|------------|-------|------|--------|------|
| PART NUMBER:   | 895-066-55 | 5-508 |      |        |      |

| ACAD REFERENCE NO. 845-ENG-MASTER |                  |  |  |  |
|-----------------------------------|------------------|--|--|--|
| DRAWN: R.STA.MONICA               | DATE:MAY.16/2017 |  |  |  |
| CHECKED:                          | DATE:            |  |  |  |
| SCALE: 1:2                        | SHEET 1 OF 2     |  |  |  |
| DRAWING NUMBER                    | ISSUE            |  |  |  |