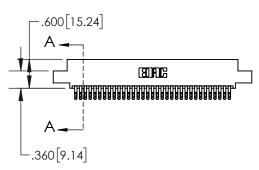

1

| .330[8.38]<br>CARD SLOT     |  |  |  |  |  |  |
|-----------------------------|--|--|--|--|--|--|
| 370[9.40]<br>SECTION A-A    |  |  |  |  |  |  |
| .160[4.06] POINT OF CONTACT |  |  |  |  |  |  |
| 200[5.08]                   |  |  |  |  |  |  |

## 845/895 SERIES HIGH TEMP CARD EDGE CONNECTOR CONTACT CODE 555,556,558,559,560 DIMENSIONS

YOUR CONNECTION TO QUALITY & SERVICE

|   | ACAD REFERENCE NO. 845-ENG-MASTER |                  |  |  |  |  |
|---|-----------------------------------|------------------|--|--|--|--|
|   | DRAWN: R.STA.MONICA               | DATE:MAY.16/2017 |  |  |  |  |
|   | CHECKED:                          | DATE:            |  |  |  |  |
|   | SCALE: 1:1                        | SHEET 2 OF 2     |  |  |  |  |
| D | DRAWING NUMBER                    | ISSUE            |  |  |  |  |