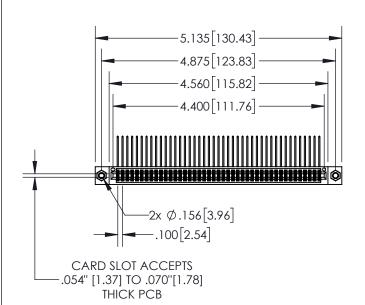

| 845/895 SI | ERIES HIGH TEMP  | CARD  | EDGE | CONNECT | OR |
|------------|------------------|-------|------|---------|----|
| PART NUM   | MBFR: 895-086-55 | 9-807 |      |         |    |

|   | THE REPERCENCE THE CIOENTO |                 |           |  |
|---|----------------------------|-----------------|-----------|--|
|   | DRAWN: R.STA.MONICA        | DATE: <b>MA</b> | Y.16/2017 |  |
|   | CHECKED:                   | DATE:           |           |  |
|   | SCALE: 1:2                 | SHEET 1         | OF 2      |  |
| D | DRAWING NUMBER             |                 | ISSUE     |  |
|   | 845-ENG-MASTER             |                 | 1         |  |

ACAD REFERENCE NO 845-ENG-MASTER

- INSULATOR MATERIAL: THERMOPLASTIC POLYESTER, UL 94V-0 DAP MATERIAL AVAILABLE UPON REQUEST
- CONTACT MATERIAL; COPPER ALLOY

CONTACT PLATING: GOLD ON THE MATING AREA, TIN PLATING ON THE CONTACT TAILS, NICKEL UNDERPLATE