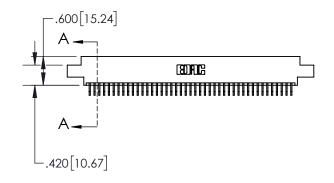

1

| .330[8.38]<br>CARD SLOT     |  |  |  |  |  |
|-----------------------------|--|--|--|--|--|
| 370[9.40]<br>SECTION A-A    |  |  |  |  |  |
| .160[4.06] POINT OF CONTACT |  |  |  |  |  |
|                             |  |  |  |  |  |

| 845/895 SI | ERIES HIGH TEMP  | CARD  | EDGE | CONNECT | OR |
|------------|------------------|-------|------|---------|----|
| PART NUM   | MBFR: 895-086-55 | 9-807 |      |         |    |

|   | THE REPERCENCE THE CIOENTO |                 |           |  |
|---|----------------------------|-----------------|-----------|--|
|   | DRAWN: R.STA.MONICA        | DATE: <b>MA</b> | Y.16/2017 |  |
|   | CHECKED:                   | DATE:           |           |  |
|   | SCALE: 1:2                 | SHEET 1         | OF 2      |  |
| D | DRAWING NUMBER             |                 | ISSUE     |  |
|   | 845-ENG-MASTER             |                 | 1         |  |