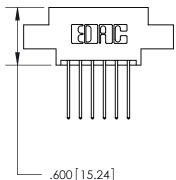

**Contact Code 558** 

## 846/896 SERIES HIGH TEMP CARD EDGE CONNECTOR CONTACT CODE 555,556,558,559,560 DIMENSIONS

.150 [3.81]

YOUR CONNECTION TO QUALITY & SERVICE

**Contact Code 559** 

**EDAC INC** TORONTO, ONTARIO CANADA

THESE DRAWINGS AND SPECIFICATIONS ARE THE PROPERTY OF EDAC INC.,AND SHALL NOT BE REPRODUCED, OR COPIED OR USED AS THE BASIS FOR THE MANUFACTURE OR SALE OF APPARATUS WITHOUT WRITTEN PERMISSION.