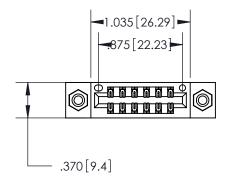

<u>Contact Dimensions:</u> 540-Wire Wrap .025 Sq. (0.64 Sq.) - Tail LG. =.560 (14.22) .125 (3.18) Contact Spacing x .250 (6.35) Row Spacing

THIS IS A C.A.D. GENERATED DRAWING DO NOT MAKE MANUAL REVISIONS TO MASTER.

846/896 SERIES HIGH TEMP CARD EDGE CONNECTOR PART NUMBER: 896-012-540-808

YOUR CONNECTION TO QUALITY & SERVICE

**EDAC INC** TORONTO, ONTARIO CANADA

THESE DRAWINGS AND SPECIFICATIONS ARE THE PROPERTY OF EDAC INC.,AND SHALL NOT BE REPRODUCED, OR COPIED OR USED AS THE BASIS FOR THE MANUFACTURE OR SALE OF APPARATUS WITHOUT WRITTEN PERMISSION.