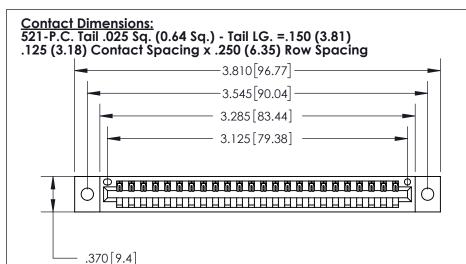

THIS IS A C.A.D. GENERATED DRAWING DO NOT MAKE MANUAL REVISIONS TO MASTER.

ISSUE NUMBER

ORIGINAL

Card Slot Accepts .054 [1.37] to .070 [1.78] Thick P.C. Board .330 [8.38] Card Slot .160 [4.07] Point of Contact -

INSULATOR MATERIAL: THERMOPLASTIC POLYESTER, UL 94V-0 CONTACT MATERIAL; COPPER, NICKEL, TIN ALLOY CA-725 CONTACT PLATING: GOLD ON THE MATING AREA, TIN-LEAD ON THE CONTACT TAILS, NICKEL UNDERPLATE

846/896 SERIES HIGH TEMP CARD EDGE CONNECTOR PART NUMBER: 896-024-521-602