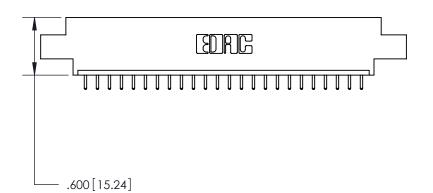

THIS IS A C.A.D. GENERATED DRAWING DO NOT MAKE MANUAL REVISIONS TO MASTER.

ISSUE NUMBER

.165[4.19]

.375 [9.54]

ORIGINAL

1

.060 [1.52] .125(3.18) to .210(5.33) **Outside Tails** .125(3.18) to .210(5.33) **Outside Tails** 