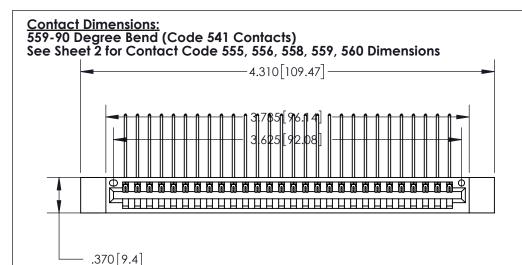

ISSUE NUMBER

ORIGINAL

Card Slot Accepts .054 [1.37] to .070 [1.78] Thick P.C. Board .330 [8.38] Card Slot .160 [4.07] Point of Contact -

INSULATOR MATERIAL: THERMOPLASTIC POLYESTER, UL 94V-0 CONTACT MATERIAL; COPPER, NICKEL, TIN ALLOY CA-725 CONTACT PLATING: GOLD ON THE MATING AREA, TIN-LEAD

ON THE CONTACT TAILS, NICKEL UNDERPLATE

.600 [15.24]

846/896 SERIES HIGH TEMP CARD EDGE CONNECTOR PART NUMBER: 896-028-559-612

YOUR CONNECTION TO QUALITY & SERVICE

**EDAC INC** TORONTO, ONTARIO CANADA

THESE DRAWINGS AND SPECIFICATIONS ARE THE PROPERTY OF EDAC INC.,AND SHALL NOT BE REPRODUCED, OR COPIED OR USED AS THE BASIS FOR THE MANUFACTURE OR SALE OF APPARATUS WITHOUT WRITTEN PERMISSION.

| ACAD REFERENCE NO. | 846-ENG-MASTER   |
|--------------------|------------------|
| DRAWN: J.LEE       | DATE: APR. 22/09 |
| CHECKED:           | DATE:            |
| SCALE: 1:1         | SHEET 1 OF 2     |
| DRAWING NUMBER     | ISSUE            |
| 846-ENG-MASTER     | 1                |