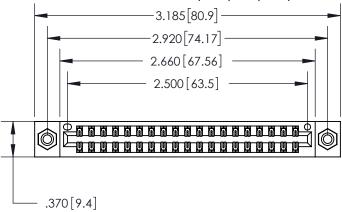

<u>Contact Dimensions:</u> 560-Extender Board Bend (Code 523 Contacts) See Sheet 2 for Contact Code 555, 556, 558, 559, 560 Dimensions

INSULATOR MATERIAL: THERMOPLASTIC POLYESTER, UL 94V-0 CONTACT MATERIAL; COPPER, NICKEL, TIN ALLOY CA-725

CONTACT PLATING: GOLD ON THE MATING AREA, TIN-LEAD ON THE CONTACT TAILS, NICKEL UNDERPLATE

THIS IS A C.A.D. GENERATED DRAWING DO NOT MAKE MANUAL REVISIONS TO MASTER.

Card Slot Accepts .054 [1.37] to .070 [1.78] Thick P.C. Board

ISSUE NUMBER ORIGINAL

.330 [8.38] Card Slot .160 [4.07] Point of Contact -846/896 SERIES HIGH TEMP CARD EDGE CONNECTOR

PART NUMBER: 896-038-560-208

**EDAC INC** TORONTO, ONTARIO CANADA

THESE DRAWINGS AND SPECIFICATIONS ARE THE PROPERTY OF EDAC INC.,AND SHALL NOT BE REPRODUCED, OR COPIED OR USED AS THE BASIS FOR THE MANUFACTURE OR SALE OF APPARATUS WITHOUT WRITTEN PERMISSION.