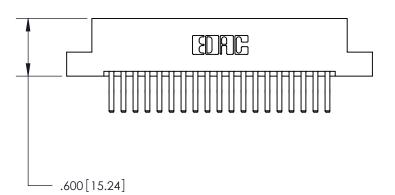

ISSUE NUMBER ORIGINAL

.330 [8.38] Card Slot .160 [4.07] Point of Contact -846/896 SERIES HIGH TEMP CARD EDGE CONNECTOR

PART NUMBER: 896-038-560-208

**EDAC INC** TORONTO, ONTARIO CANADA

THESE DRAWINGS AND SPECIFICATIONS ARE THE PROPERTY OF EDAC INC.,AND SHALL NOT BE REPRODUCED, OR COPIED OR USED AS THE BASIS FOR THE MANUFACTURE OR SALE OF APPARATUS WITHOUT WRITTEN PERMISSION.

THIS IS A C.A.D. GENERATED DRAWING DO NOT MAKE MANUAL REVISIONS TO MASTER.

ISSUE NUMBER

.165[4.19]

.375 [9.54]

ORIGINAL

1

.060 [1.52] .125(3.18) to .210(5.33) **Outside Tails** .125(3.18) to .210(5.33) **Outside Tails** 