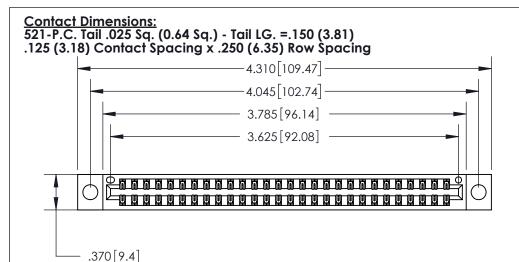

THIS IS A C.A.D. GENERATED DRAWING DO NOT MAKE MANUAL REVISIONS TO MASTER.

ISSUE NUMBER ORIGINAL

ON THE CONTACT TAILS, NICKEL UNDERPLATE

.330 [8.38] Card Slot .160 [4.07] Point of Contact -

Card Slot Accepts .054 [1.37] to .070 [1.78] Thick P.C. Board

INSULATOR MATERIAL: THERMOPLASTIC POLYESTER, UL 94V-0 CONTACT MATERIAL; COPPER, NICKEL, TIN ALLOY CA-725 CONTACT PLATING: GOLD ON THE MATING AREA, TIN-LEAD

846/896 SERIES HIGH TEMP CARD EDGE CONNECTOR PART NUMBER: 896-056-521-804