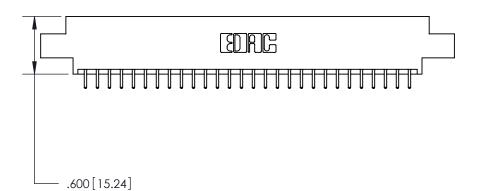

.060 [1.52] .150 [3.81] .260[6.6] -Outside Tails .660[16.76]

.165[4.19] .375 [9.54] .125(3.18) to .210(5.33) .125(3.18) to .210(5.33)

**Contact Code 558** 

**Contact Code 559** 

**Contact Code 560** 

INSULATOR MATERIAL: THERMOPLASTIC POLYESTER, UL 94V-0 CONTACT MATERIAL; COPPER, NICKEL, TIN ALLOY CA-725 CONTACT PLATING: GOLD ON THE MATING AREA, TIN-LEAD ON THE CONTACT TAILS, NICKEL UNDERPLATE

## 846/896 SERIES HIGH TEMP CARD EDGE CONNECTOR CONTACT CODE 555,556,558,559,560 DIMENSIONS

YOUR CONNECTION TO QUALITY & SERVICE

**EDAC INC** TORONTO, ONTARIO CANADA

THESE DRAWINGS AND SPECIFICATIONS ARE THE PROPERTY OF EDAC INC.,AND SHALL NOT BE REPRODUCED, OR COPIED OR USED AS THE BASIS FOR THE MANUFACTURE OR SALE OF APPARATUS WITHOUT WRITTEN PERMISSION.