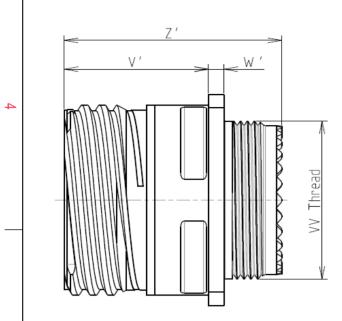

F

| Dim       | Nominal     |
|-----------|-------------|
| Р         | 3.25±0.2    |
| PP        | 4.93±0.2    |
| R1        | 26.97       |
| R2        | 24.61       |
| S         | 33.3±0.3    |
| V'        | 19.5+1.4/-0 |
| W'        | 2.1/3.65    |
| Ζ'        | 32 Max      |
| VV THREAD | M25x1-6g    |