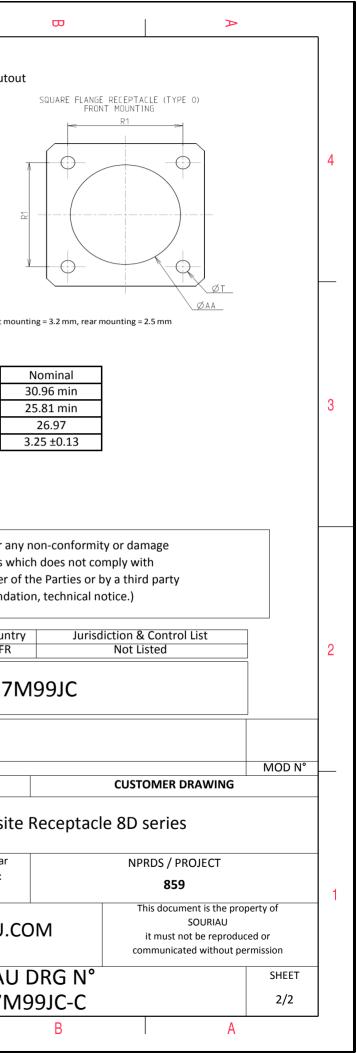

F

| Dim       | Nominal     |
|-----------|-------------|
| Р         | 3.25±0.2    |
| PP        | 4.93±0.2    |
| R1        | 26.97       |
| R2        | 24.61       |
| S         | 33.3±0.3    |
| V'        | 19.5+1.4/-0 |
| W'        | 2.1/3.65    |
| Ζ'        | 32 Max      |
| VV THREAD | M25x1-6g    |

ORIENTATION : C

CONTACT LAYOUT : 17-99

CONTACT TYPE : SOCKET (1500 Matings)

Е

SOURIAU shall not be liable for a due to a use of the Products the Specifications issued by either (professional recommend

| σ                                                                                                                                                                     |                        | Þ       |                 | _ |  |  |
|-----------------------------------------------------------------------------------------------------------------------------------------------------------------------|------------------------|---------|-----------------|---|--|--|
|                                                                                                                                                                       |                        |         |                 |   |  |  |
|                                                                                                                                                                       |                        |         |                 | 4 |  |  |
| AS EXAMPLE                                                                                                                                                            |                        |         |                 | 3 |  |  |
| r any non-conformity or damage<br>s which does not comply with<br>er of the Parties or by a third party<br>ndation, technical notice.)<br>Jurisdiction & Control List |                        |         |                 |   |  |  |
| <sup>7</sup> M99JC                                                                                                                                                    | Not Listed<br>V99JC    |         |                 |   |  |  |
|                                                                                                                                                                       |                        |         | MOD N°          |   |  |  |
|                                                                                                                                                                       | CUSTOMER               | DRAWING |                 |   |  |  |
| site Receptacle 8D series                                                                                                                                             |                        |         |                 |   |  |  |
| ar                                                                                                                                                                    | NPRDS / PROJECT<br>859 |         |                 |   |  |  |
| J.COM<br>This document is the property of<br>SOURIAU<br>it must not be reproduced or<br>communicated without permission                                               |                        |         |                 |   |  |  |
| U DRG N°<br>M99JC-C                                                                                                                                                   | 1                      |         | SHEET           |   |  |  |
| B                                                                                                                                                                     |                        | A       | _, <del>_</del> | J |  |  |
|                                                                                                                                                                       |                        |         |                 |   |  |  |

| r        |                                                                                                                                                                                     | Q                                                                                                                                                                                                                                                                                                                                                                                                                                                                                                                                                                                                                                                                                                                                                                                                      | г п | m | D                                 | 0                                                                                            |                                 |
|----------|-------------------------------------------------------------------------------------------------------------------------------------------------------------------------------------|--------------------------------------------------------------------------------------------------------------------------------------------------------------------------------------------------------------------------------------------------------------------------------------------------------------------------------------------------------------------------------------------------------------------------------------------------------------------------------------------------------------------------------------------------------------------------------------------------------------------------------------------------------------------------------------------------------------------------------------------------------------------------------------------------------|-----|---|-----------------------------------|----------------------------------------------------------------------------------------------|---------------------------------|
|          |                                                                                                                                                                                     | Contact Layout                                                                                                                                                                                                                                                                                                                                                                                                                                                                                                                                                                                                                                                                                                                                                                                         |     |   |                                   |                                                                                              | Panel Cutou                     |
| 4        | -x                                                                                                                                                                                  | $ \begin{array}{c} +Y \\ \hline \Phi \\ \Phi \\ \Phi \\ \Psi \\$                                                                                                                                                                                                                                                                                                                                                                                                                                                                                                                                                                                                                                                                                       |     |   | Ā                                 | SQUARE FLANGE RECEPTACLE (TYPE O)<br>REAR MOUNTING                                           | -                               |
|          | B + 131 (3.33)<br>C + 239 (6.07)<br>D - 305 (7.75)<br>E + 319 (8.10)<br>F + 278 (7.06)<br>G + 189 (4.80)<br>H + 0.067 (1.70)<br>J - 0.67 (1.70)<br>K - 189 (4.80)<br>L - 278 (7.06) | Y-axis<br>(mm)     Contact<br>position ID     X-axis<br>(mm)     Y-axis<br>(mm)       +.321 (8.15)     N    305 (7.75)     +.099 (2.51)       +.233 (7.44)     P    239 (6.07)     +.214 (5.44)      234 (7.44)     R    131 (3.33)     +.239 (7.44)      034 (0.86)     T     +.070 (1.78)     +.177 (4.50)      161 (4.09)     U     +.175 (4.45)     +.094 (2.39)      260 (6.60)     V     +.150 (3.81)    075 (1.91)      314 (7.98)     X    150 (3.81)    075 (1.91)      260 (6.60)     Y    175 (4.45)     +.094 (2.39)      314 (7.98)     X    150 (3.81)    075 (1.91)      260 (6.60)     Y    175 (4.45)     +.094 (2.39)      314 (7.98)     X    150 (3.81)    075 (1.91)      260 (6.60)     Y    175 (4.45)     +.094 (2.39)      161 (4.09)     Z     +.000 (0.00)     +.025 (0.64) |     |   | ¥                                 | Max. thickness panel for receptacle:                                                         | ØT<br>-<br>Type 0: front mou    |
| ω        | Shell size Arrangement Nu                                                                                                                                                           | 034 (0.86) mber of contacts Size rating Contact position ID   2 16 I W, Z   21 20 I All others                                                                                                                                                                                                                                                                                                                                                                                                                                                                                                                                                                                                                                                                                                         | _   |   |                                   | Dir<br>ØA<br>ØA<br>R1<br>ØT                                                                  | A A                             |
|          | L                                                                                                                                                                                   |                                                                                                                                                                                                                                                                                                                                                                                                                                                                                                                                                                                                                                                                                                                                                                                                        |     |   |                                   |                                                                                              |                                 |
|          |                                                                                                                                                                                     |                                                                                                                                                                                                                                                                                                                                                                                                                                                                                                                                                                                                                                                                                                                                                                                                        |     |   |                                   | SOURIAU shall not be<br>due to a use of the<br>the Specifications issued<br>(professional re | Products wh<br>d by either of   |
| N        |                                                                                                                                                                                     |                                                                                                                                                                                                                                                                                                                                                                                                                                                                                                                                                                                                                                                                                                                                                                                                        |     |   |                                   |                                                                                              | Countr<br>FR                    |
|          |                                                                                                                                                                                     |                                                                                                                                                                                                                                                                                                                                                                                                                                                                                                                                                                                                                                                                                                                                                                                                        |     |   |                                   | 17 Drawing Update                                                                            | 8D0171                          |
|          |                                                                                                                                                                                     |                                                                                                                                                                                                                                                                                                                                                                                                                                                                                                                                                                                                                                                                                                                                                                                                        |     |   | ISS DATE<br>Designed By:<br>TITLE | Date:                                                                                        | omposite                        |
| <u> </u> |                                                                                                                                                                                     |                                                                                                                                                                                                                                                                                                                                                                                                                                                                                                                                                                                                                                                                                                                                                                                                        |     |   | SCALE                             | Ge                                                                                           | neral linear<br>olerances:<br>± |
|          |                                                                                                                                                                                     |                                                                                                                                                                                                                                                                                                                                                                                                                                                                                                                                                                                                                                                                                                                                                                                                        |     |   | SOURIA                            |                                                                                              |                                 |
|          |                                                                                                                                                                                     |                                                                                                                                                                                                                                                                                                                                                                                                                                                                                                                                                                                                                                                                                                                                                                                                        |     |   | FORMAT<br>A3                      |                                                                                              | URIAU<br>D017M                  |
| L        | Н                                                                                                                                                                                   | G                                                                                                                                                                                                                                                                                                                                                                                                                                                                                                                                                                                                                                                                                                                                                                                                      | F   | E | D                                 | С                                                                                            |                                 |