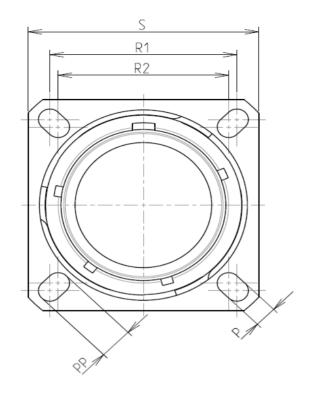

F

| Dim       | Nominal     |
|-----------|-------------|
| Р         | 3.25±0.2    |
| PP        | 4.93±0.2    |
| R1        | 26.97       |
| R2        | 24.61       |
| S         | 33.3±0.3    |
| V'        | 19.5+1.4/-0 |
| W'        | 2.1/3.65    |
| Ζ'        | 32 Max      |
| VV THREAD | M25x1-6g    |