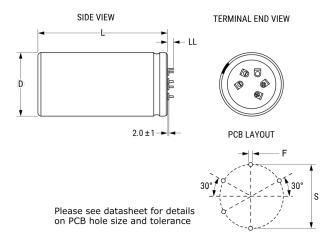

Click here for the 3D model.

| Dimensions |                    |
|------------|--------------------|
| D          | 40mm +1mm          |
| L          | 70mm +/-2mm        |
| S          | 25mm +/-0.1mm      |
| LL         | 5.5mm +/-1mm       |
| F          | 1.486mm +/-0.076mm |