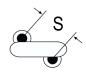

## Obsolete

ERK610 SFTY X1-440 Y2-300, Ceramic, 220 pF, 20%, 440 VAC (X1), 300 VAC (Y2), Y5T, Lead Spacing = 10mm

The measurement position of Lead Spacing (S) and Width (V) is critical in straight lead capacitors.

| / |
|---|
|   |
|   |
| ) |
|   |
|   |
|   |
|   |
|   |
|   |

Click here for the 3D model.

| Dimensions |                 |
|------------|-----------------|
| D          | 8mm MAX         |
| н          | 20mm +/-1mm     |
| т          | 6mm MAX         |
| S          | 10mm +/-0.8mm   |
| F          | 0.6mm +/-0.05mm |
| G          | 3mm MAX         |
| V          | 1.9mm +/-0.5mm  |