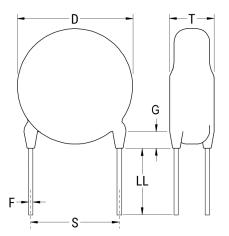

## Obsolete

ERK610 SFTY X1-440 Y2-300, Ceramic, 220 pF, 20%, 440 VAC (X1), 300 VAC (Y2), Y5T, Lead Spacing = 10mm

The measurement position of Lead Spacing (S) and Width (V) is critical in straight lead capacitors.

| / |
|---|
|   |
|   |
| ) |
|   |
|   |
|   |
|   |
|   |
|   |

Click here for the 3D model.

| Dimensions |                 |
|------------|-----------------|
| D          | 8mm MAX         |
| н          | 20mm +/-1mm     |
| т          | 6mm MAX         |
| S          | 10mm +/-0.8mm   |
| F          | 0.6mm +/-0.05mm |
| G          | 3mm MAX         |
| V          | 1.9mm +/-0.5mm  |