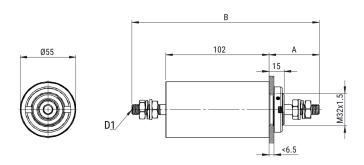

 Climate Category
 40/085/56

Click here for the 3D model.

| Dimensions |                    |
|------------|--------------------|
| Α          | 49.5mm MIN         |
| В          | 185mm MIN          |
| D1         | Threaded Studs M10 |