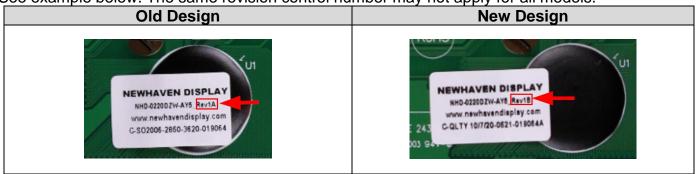

The new displays will be labeled with a different revision control number after the part number. See example below. The same revision control number may not apply for all models.

We understand that every customer's application is unique, and therefore recommend you test and validate samples of the updated design.