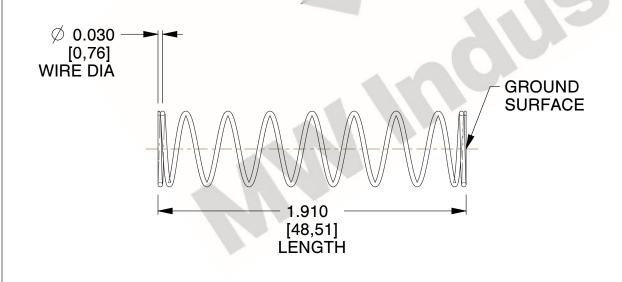

## **NOTES:**

Material : Spring Steel
 Finish : Glod Irridite

3. Ends : Closed and Ground

4. Total Coils: 10.000

Sugg. Max. Deflection: 0.420 (in)
 Sugg. Max. Load: 2.300 (lbs)

7. All Drawing Dimensions are in Inches [mm]