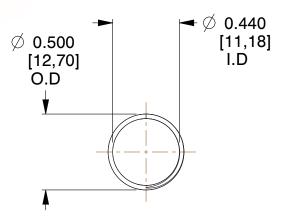

## **NOTES:**

Material : Spring Steel
 Finish : Glod Irridite

3. Ends : Closed and Ground

4. Total Coils: 10.000

Sugg. Max. Deflection: 0.420 (in)
 Sugg. Max. Load: 2.300 (lbs)

7. All Drawing Dimensions are in Inches [mm]