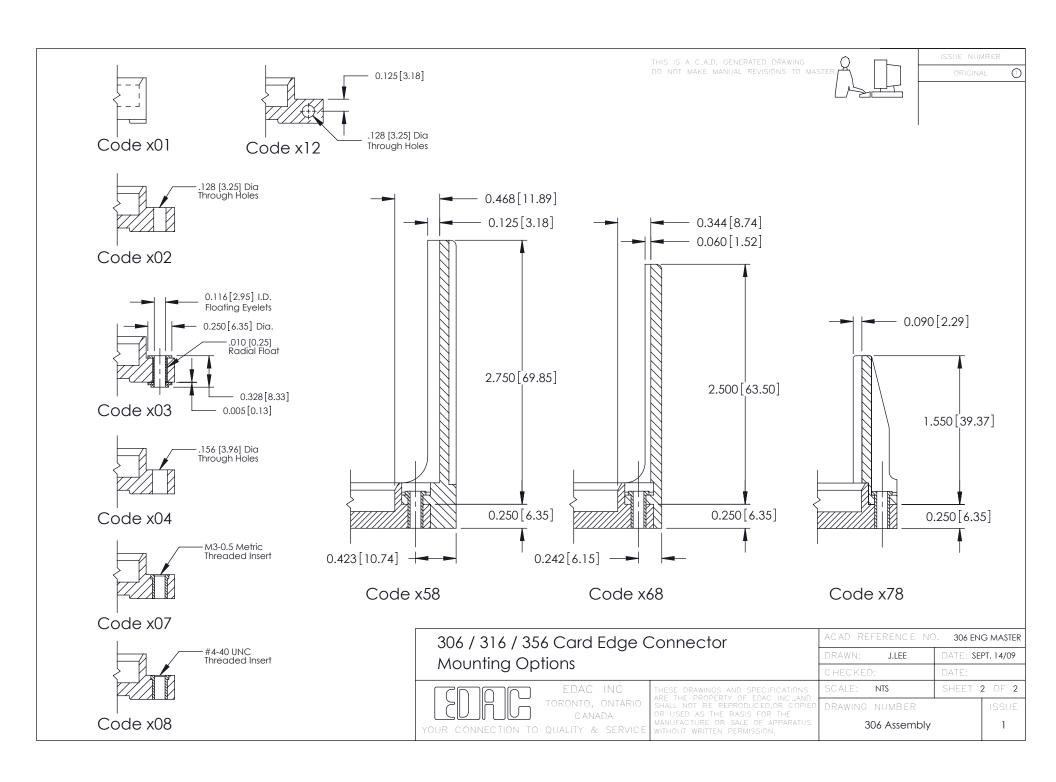

**Mounting Option Contact Detail** 521-P.C. Tail .037x.015(0.94x0.38) - Tail LG.=.125(3.18) 107-M3-0.5 Metric Threaded Inserts .156 [3.96] Contact Spacing with Single Centreline Row 0.343[8.71] Card Slot Accepts .054 (1.37) to .070 (1.78) -0.156[3.96]Thick P.C. Board **-**−0.156[3.96] 3.752 [95.30] 3.898 [99.01] 4.184 [106.27] 0.295 [7.49] Card Slot EDAG 0.460[11.68] 0.250 [6.35] 0.165[4.19] 4.494[114.15] Point of Contact 306 ENG MASTER 306 / 316 / 356 Card Edge Connector J.LEE DATE: SEPT. 14/09 Part Number: 306-023-521-107 **See Accompanying Pages for: Mounting Options** SHEET 1 OF 2 NTS **Features and Specifications** 306 Assembly YOUR CONNECTION TO QUALITY & SERVICE