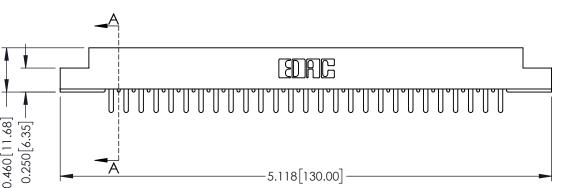

**Mounting Option** 108-#4-40 Unified Threaded Inserts 0.343[8.71]

**Contact Detail** 

420-P.C. Tail .046x.015(1.17x0.38) - Tail LG.=.213(5.41) .156 [3.96] Contact Spacing with Single Centreline Row

THIS IS A C.A.D. GENERATED DRAWING DO NOT MAKE MANUAL REVISIONS TO MASTER.