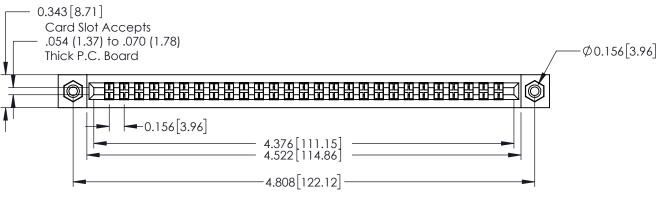

**Mounting Option** 108-#4-40 Unified Threaded Inserts 0.343[8.71]

**Contact Detail** 

420-P.C. Tail .046x.015(1.17x0.38) - Tail LG.=.213(5.41) .156 [3.96] Contact Spacing with Single Centreline Row

THIS IS A C.A.D. GENERATED DRAWING DO NOT MAKE MANUAL REVISIONS TO MASTER.