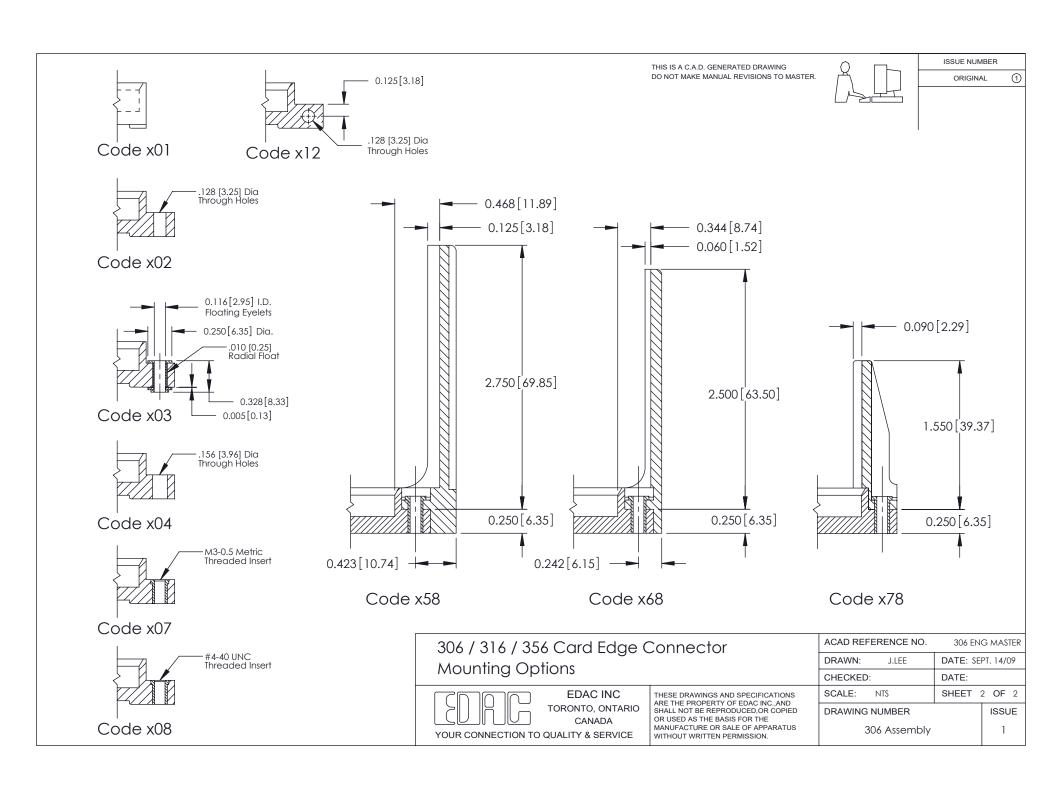

ISSUE NUMBER ORIGINAL

**See Accompanying Pages for:** 

**Mounting Options** 

306 / 316 / 356 Card Edge Connector Part Number: 306-027-420-108

YOUR CONNECTION TO QUALITY & SERVICE

**EDAC INC** TORONTO, ONTARIO CANADA

THESE DRAWINGS AND SPECIFICATIONS ARE THE PROPERTY OF EDAC INC., AND SHALL NOT BE REPRODUCED, OR COPIED OR USED AS THE BASIS FOR THE MANUFACTURE OR SALE OF APPARATUS WITHOUT WRITTEN PERMISSION.

| ACAD REFERENCE NO. | 306 ENG MASTER    |
|--------------------|-------------------|
| DRAWN: J.LEE       | DATE: SEPT. 14/09 |
| CHECKED:           | DATE:             |
| SCALE: NTS         | SHEET 1 OF 2      |
| DRAWING NUMBER     | ISSUE             |
| 306 Assembly       | 1                 |