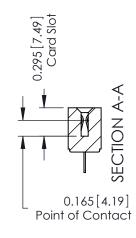

**Mounting Option** 108-#4-40 Unified Threaded Inserts 0.343[8.71]

**Contact Detail** 

420-P.C. Tail .046x.015(1.17x0.38) - Tail LG.=.213(5.41) .156 [3.96] Contact Spacing with Single Centreline Row

THIS IS A C.A.D. GENERATED DRAWING DO NOT MAKE MANUAL REVISIONS TO MASTER.