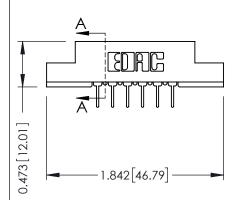

## **See Accompanying Pages for:**

- Contact Bend Details
- Mounting Options

SECTION A-A

307 ENG MASTER
DATE: AUG. 11/09

SHEET 1 OF 3

| 307 / 357 Card Edge Connector<br>Part Number: 307-012-424-207 |                                    | ACAD REFERENCE NO. |             |
|---------------------------------------------------------------|------------------------------------|--------------------|-------------|
|                                                               |                                    | DRAWN:             | J.LEE       |
|                                                               |                                    | CHECKED:           |             |
| COOO EDAC INC                                                 | ADE THE DROBERTY OF ERAO ING AND   | SCALE:             | NTS         |
| TORONTO, ON                                                   | SHALL NOT BE REPRODUCED, OR COPIED | DRAWING            | NUMBER      |
| CANADA OUR CONNECTION TO QUALITY & SERVIO                     | MANUFACTURE OR SALE OF APPARATUS   | 3                  | 07 Assembly |