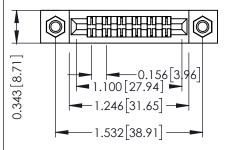

Mounting Option
M3-0.5 Metric Threaded Inserts

**Contact Detail** 

PC Tail .023x.013(0.58x0.33) - Tail LG=.213(5.41) .156 [3.96] Contact Spacing x .200 [5.08] Row Spacing THIS IS A C.A.D. GENERATED DRAWING DO NOT MAKE MANUAL REVISIONS TO MAS A D