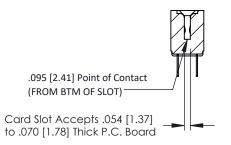

Mounting Option
M3-0.5 Metric Threaded Inserts

**Contact Detail** 

PC Tail .023x.013(0.58x0.33) - Tail LG=.213(5.41) .156 [3.96] Contact Spacing x .200 [5.08] Row Spacing THIS IS A C.A.D. GENERATED DRAWING DO NOT MAKE MANUAL REVISIONS TO MAS A D