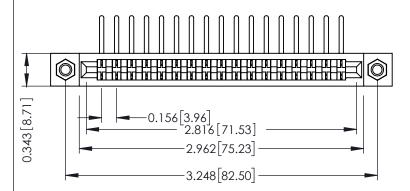

## SECTION A-A

307 ENG MASTER

.175 [4.45] Point of Contact (FROM BTM OF SLOT) Card Slot Accepts .054 [1.37] to .070 [1.78] Thick P.C. Board

ACAD REFERENCE NO.

307 / 357 Card Edge Connector Part Number: 307-017-457-107