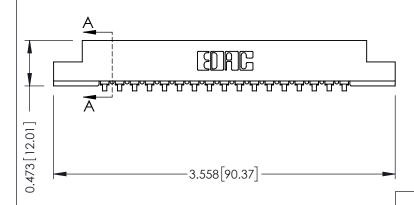

## SECTION A-A

307 ENG MASTER

.175 [4.45] Point of Contact (FROM BTM OF SLOT) Card Slot Accepts .054 [1.37] to .070 [1.78] Thick P.C. Board

ACAD REFERENCE NO.

307 / 357 Card Edge Connector Part Number: 307-017-457-107