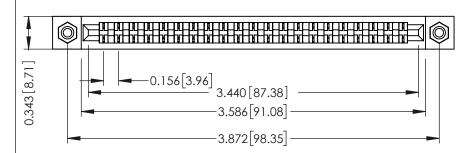

**Mounting Option** #4-40 Unified Threaded Inserts **Contact Detail** 

PC Tail .046x.014(1.17x0.36) - Tail LG=.213(5.41) .156 [3.96] Contact Spacing x .200 [5.08] Row Spacing THIS IS A C.A.D. GENERATED DRAWING DO NOT MAKE MANUAL REVISIONS TO MASTER.