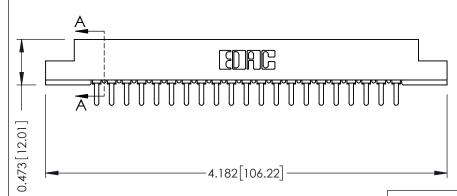

## SECTION A-A

.175 [4.45] Point of Contact (FROM BTM OF SLOT) Card Slot Accepts .054 [1.37] to .070 [1.78] Thick P.C. Board