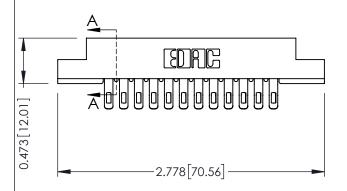

DO NOT MAKE MANUAL REVISIONS TO MASTE

SSUE NUMBER

ORIGINAL

**SECTION A-A** 

307 ENG MASTER
DATE: AUG. 11/09

SHEET 1 OF 3

**See Accompanying Pages for:** 

- Contact Bend Details
- Mounting Options

.095 [2.41] Point of Contact
(FROM BTM OF SLOT)

Card Slot Accepts .054 [1.37] to .070 [1.78] Thick P.C. Board

J.LEE

307 Assembly

NTS

| 307 / 357 Card Edge Connector<br>Part Number: 307-024-555-204 |                                                                   | AC. |
|---------------------------------------------------------------|-------------------------------------------------------------------|-----|
|                                                               |                                                                   | DR. |
|                                                               |                                                                   | СН  |
| EDAC INC                                                      | ARE THE PROPERTY OF EDAC INC.,AND                                 | SC  |
|                                                               |                                                                   | DR  |
| YOUR CONNECTION TO QUALITY & SERVIC                           | MANUFACTURE OR SALE OF APPARATUS<br>E WITHOUT WRITTEN PERMISSION. |     |
|                                                               |                                                                   |     |