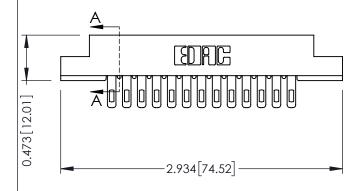

**See Accompanying Pages for:** 

- **Contact Bend Details**
- **Mounting Options**

.095 [2.41] Point of Contact (FROM BTM OF SLOT) Card Slot Accepts .054 [1.37] to .070 [1.78] Thick P.C. Board

Part Number: 307-026-500-202 YOUR CONNECTION TO QUALITY & SERVICE

CANADA

307 / 357 Card Edge Connector

307 ENG MASTER J.LEE DATE: AUG. 11/09 SHEET 1 OF 3 NTS

**SECTION A-A** 

307 Assembly