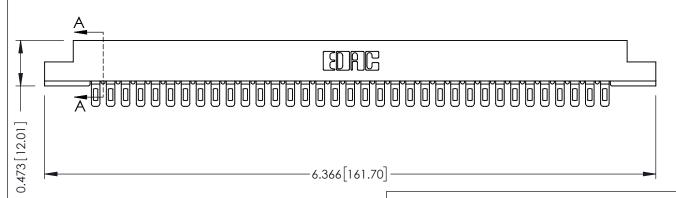

## **SECTION A-A**

**See Accompanying Pages for:** 

- **Contact Bend Details**
- **Mounting Options**

307 / 357 Card Edge Connector Part Number: 307-035-401-108

**EDAC INC** TORONTO, ONTARIO CANADA

THESE DRAWINGS AND SPECIFICATIONS ARE THE PROPERTY OF EDAC INC.,AND SHALL NOT BE REPRODUCED, OR COPIED OR USED AS THE BASIS FOR THE MANUFACTURE OR SALE OF APPARATUS WITHOUT WRITTEN PERMISSION.

| ACAD REFERENCE NO. | 307 ENG MASTER   |
|--------------------|------------------|
| DRAWN: J.LEE       | DATE: AUG. 11/09 |
| CHECKED:           | DATE:            |
| SCALE: NTS         | SHEET 1 OF 3     |
| DRAWING NUMBER     | ISSUE            |
| 307 Assembly       | 1                |