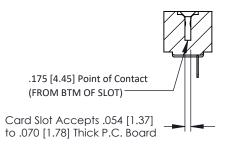

## **SECTION A-A**

**See Accompanying Pages for:** 

- **Contact Bend Details**
- **Mounting Options**

307 / 357 Card Edge Connector Part Number: 307-035-401-108

**EDAC INC** TORONTO, ONTARIO CANADA

THESE DRAWINGS AND SPECIFICATIONS ARE THE PROPERTY OF EDAC INC.,AND SHALL NOT BE REPRODUCED, OR COPIED OR USED AS THE BASIS FOR THE MANUFACTURE OR SALE OF APPARATUS WITHOUT WRITTEN PERMISSION.

| ACAD REFERENCE NO. | 307 ENG MASTER   |
|--------------------|------------------|
| DRAWN: J.LEE       | DATE: AUG. 11/09 |
| CHECKED:           | DATE:            |
| SCALE: NTS         | SHEET 1 OF 3     |
| DRAWING NUMBER     | ISSUE            |
| 307 Assembly       | 1                |