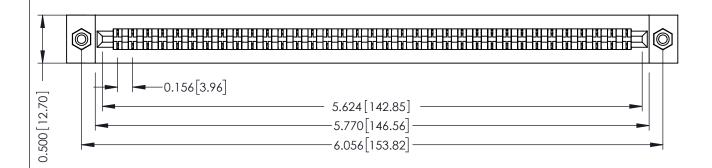

## **SECTION A-A**

**See Accompanying Pages for:** 

- **Contact Bend Details**
- **Mounting Options**

307 / 357 Card Edge Connector Part Number: 307-035-401-108

**EDAC INC** TORONTO, ONTARIO CANADA

THESE DRAWINGS AND SPECIFICATIONS ARE THE PROPERTY OF EDAC INC.,AND SHALL NOT BE REPRODUCED, OR COPIED OR USED AS THE BASIS FOR THE MANUFACTURE OR SALE OF APPARATUS WITHOUT WRITTEN PERMISSION.

| ACAD REFERENCE NO. | 307 ENG MASTER   |
|--------------------|------------------|
| DRAWN: J.LEE       | DATE: AUG. 11/09 |
| CHECKED:           | DATE:            |
| SCALE: NTS         | SHEET 1 OF 3     |
| DRAWING NUMBER     | ISSUE            |
| 307 Assembly       | 1                |