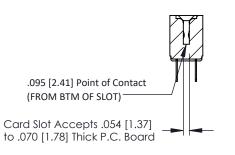

**Mounting Option Contact Detail** 

.128 (3.25) Dia. Side Mounting Holes PC Tail .046x.013(1.17x0.33) - Tail LG=.213(5.41) .156 [3.96] Contact Spacing x .200 [5.08] Row Spacing