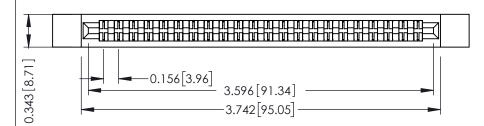

**Mounting Option Contact Detail** 

.128 (3.25) Dia. Side Mounting Holes PC Tail .046x.013(1.17x0.33) - Tail LG=.213(5.41) .156 [3.96] Contact Spacing x .200 [5.08] Row Spacing