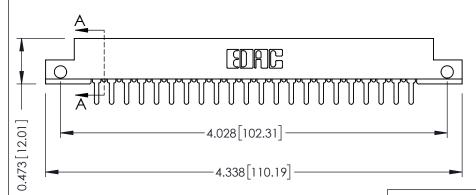

**Mounting Option Contact Detail** 

.128 (3.25) Dia. Side Mounting Holes PC Tail .046x.013(1.17x0.33) - Tail LG=.213(5.41) .156 [3.96] Contact Spacing x .200 [5.08] Row Spacing





## SECTION A-A



## **See Accompanying Pages for:**

- **Contact Bend Details**
- **Mounting Options**

307 / 357 Card Edge Connector Part Number: 307-044-420-212

YOUR CONNECTION TO QUALITY & SERVICE

| ACAD REFERENCE NO. 307 ENG MASTER |                  |
|-----------------------------------|------------------|
| DRAWN: J.LEE                      | DATE: AUG. 11/09 |
| CHECKED:                          | DATE:            |
| SCALE: NTS                        | SHEET 1 OF 3     |
| DRAWING NUMBER                    | ISSUE            |

307 Assembly