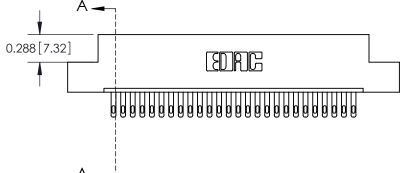

See Accompanying Page for: **Mounting Options** 

325 Card Edge Connector Part Number: 325-026-500-108

YOUR CONNECTION TO QUALITY & SERVICE

325 ENG MASTER J.LEE DATE: OCT. 06/09 NTS SHEET 1 OF 2 325 Assembly