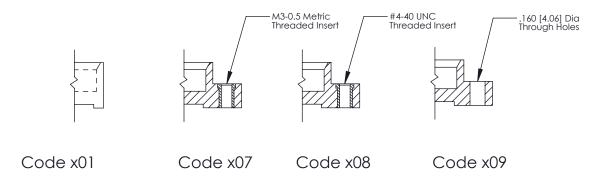

**Mounting Option** 08-#4-40 Unified Threaded Inserts **─**0.100 [2.54]

**Contact Detail** 

500-Wire Hole .050x.025(1.27x0.64) - Tail LG=.260(6.60) .100 [2.54] Contact Spacing x .300 [7.62] Row Spacing

0.600[15.24] **SECTION A-A** 

See Accompanying Page for: **Mounting Options** 

325 Card Edge Connector Part Number: 325-026-500-108

YOUR CONNECTION TO QUALITY & SERVICE

325 ENG MASTER J.LEE DATE: OCT. 06/09 NTS SHEET 1 OF 2 325 Assembly

THIS IS A C.A.D. GENERATED DRAWING
DO NOT MAKE MANUAL REVISIONS TO MASTER.

SSUE NUMBER

DRIGINAL

1

|  | 325 Card Edge Connector<br>Mounting Options                           |               |                                                               | ACAD REFERENCE NO. 325 ENG MASTER |             |         |           |
|--|-----------------------------------------------------------------------|---------------|---------------------------------------------------------------|-----------------------------------|-------------|---------|-----------|
|  |                                                                       |               |                                                               | DRAWN:                            | J.LEE       | DATE: O | CT. 06/09 |
|  |                                                                       |               |                                                               | CHECKED:                          |             | DATE:   |           |
|  | EDAC INC TORONTO, ONTARIO CANADA YOUR CONNECTION TO QUALITY & SERVICE |               | OR USED AS THE BASIS FOR THE MANUFACTURE OR SALE OF APPARATUS | SCALE:                            | NTS         | SHEET 2 | 2 OF 2    |
|  |                                                                       | ONIO, ONIARIO |                                                               | DRAWING                           | NUMBER      |         | ISSUE     |
|  |                                                                       | CANADA        |                                                               | 3                                 | 25 Assembly |         | 1         |