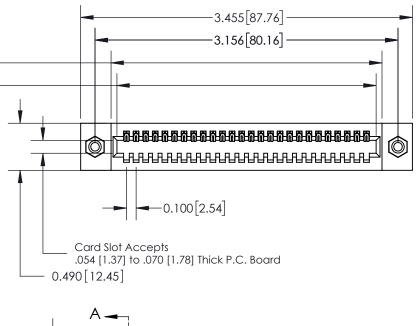

**Mounting Option** 08-#4-40 Unified Threaded Inserts **─**0.100 [2.54]

**Contact Detail** 

500-Wire Hole .050x.025(1.27x0.64) - Tail LG=.260(6.60) .100 [2.54] Contact Spacing x .300 [7.62] Row Spacing

0.600[15.24] **SECTION A-A** 

See Accompanying Page for: **Mounting Options** 

325 Card Edge Connector Part Number: 325-026-500-108

YOUR CONNECTION TO QUALITY & SERVICE

325 ENG MASTER J.LEE DATE: OCT. 06/09 NTS SHEET 1 OF 2 325 Assembly