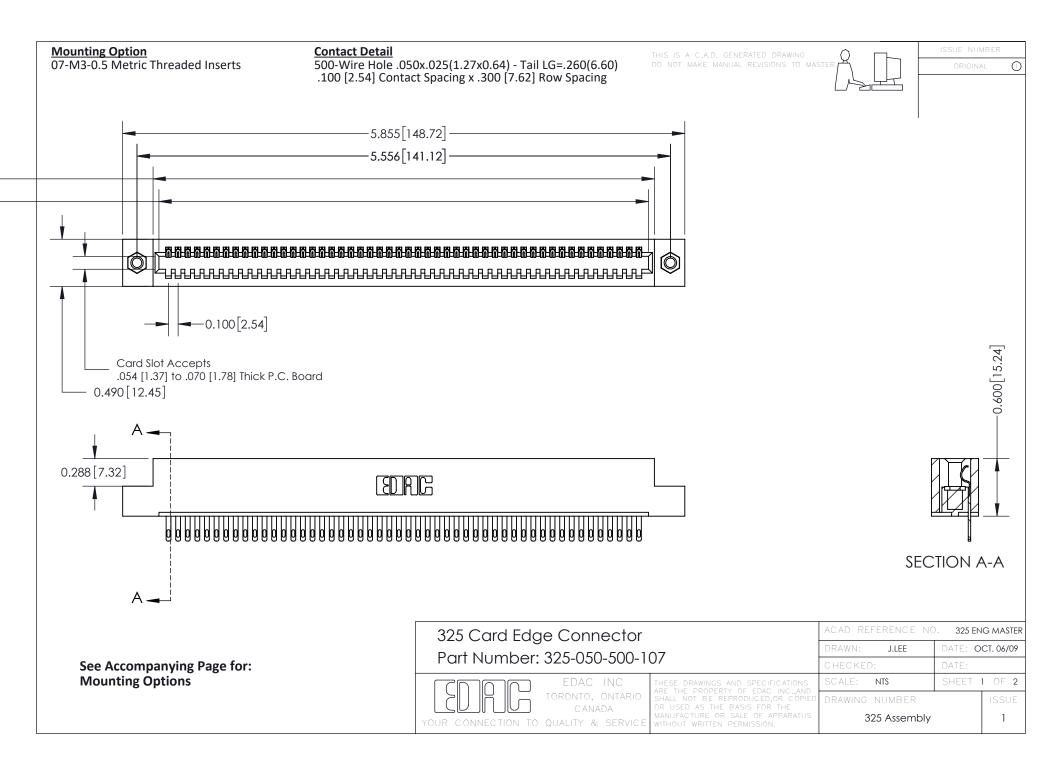

THIS IS A C.A.D. GENERATED DRAWING
DO NOT MAKE MANUAL REVISIONS TO MASTER.



ISSUE NUMBER

ORIGINAL

1



| 325 Card Edge Connector<br>Mounting Options |                                                                                                                                                                                                 | ACAD REFERENCE NO. 325 ENG MASTER |             |         |           |
|---------------------------------------------|-------------------------------------------------------------------------------------------------------------------------------------------------------------------------------------------------|-----------------------------------|-------------|---------|-----------|
|                                             |