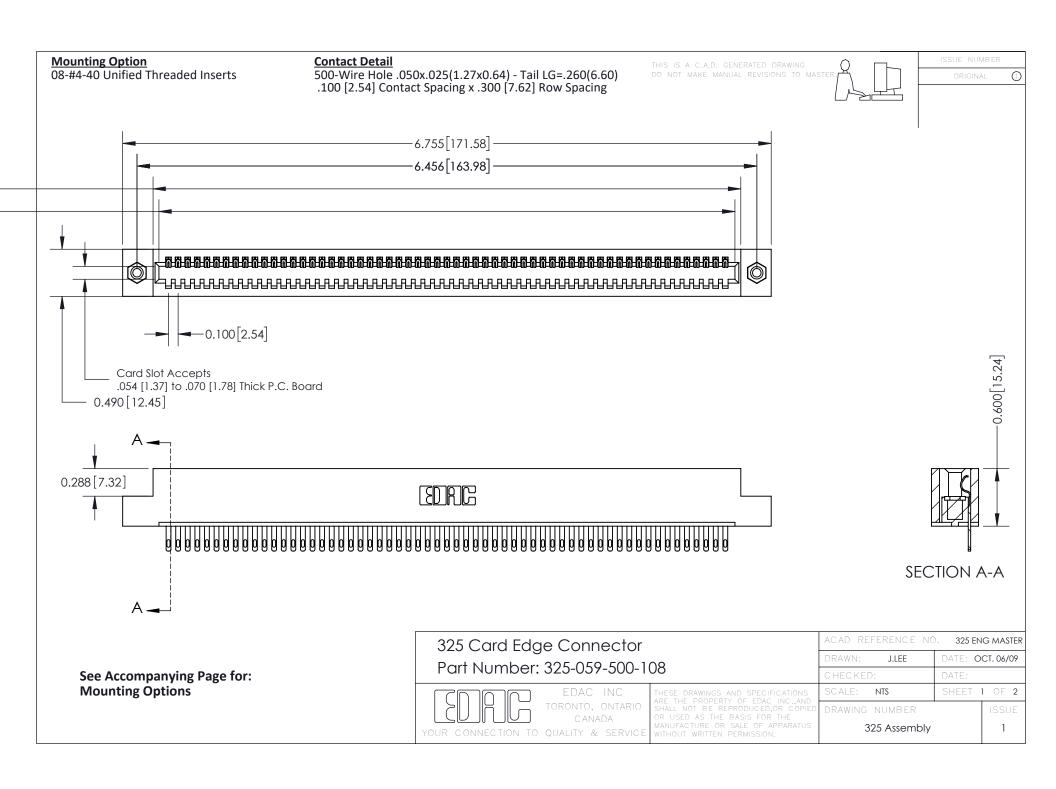

THIS IS A C.A.D. GENERATED DRAWING
DO NOT MAKE MANUAL REVISIONS TO MASTER.

ISSUE NUMBER

ORIGINAL

1

| 325 Card Edge Connector<br>Mounting Options |                                                                                                                                                                                                 | ACAD REFERENCE NO. 325 ENG MASTER |             |         |           |
|---------------------------------------------|-------------------------------------------------------------------------------------------------------------------------------------------------------------------------------------------------|-----------------------------------|-------------|---------|-----------|
|                                             |                                                                                                                                                                                                 | DRAWN:                            | J.LEE       | DATE: O | CT. 06/09 |
|                                             |                                                                                                                                                                                                 | CHECKED:                          |             | DATE:   |           |
| TORONTO, ONTARIO CANADA                     | THESE DRAWINGS AND SPECIFICATIONS ARE THE PROPERTY OF EDAC INC.,AND SHALL NOT BE REPRODUCED,OR COPIED OR USED AS THE BASIS FOR THE MANUFACTURE OR SALE OF APPARATUS WITHOUT WRITTEN PERMISSION. | SCALE:                            | NTS         | SHEET : | 2 OF 2    |
|                                             |                                                                                                                                                                                                 | DRAWING                           | NUMBER      |         | ISSUE     |
|                                             |                                                                                                                                                                                                 | 3                                 | 25 Assembly |         | 1         |