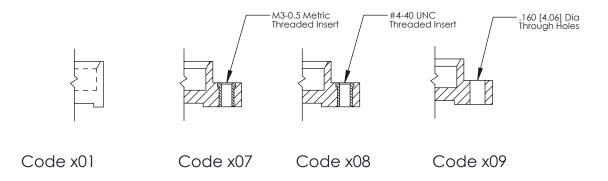

**Mounting Option Contact Detail** 540-Wire Wrap .025 Sq.(0.64 Sq.) - Tail LG=.560(14.22) .100 [2.54] Contact Spacing x .300 [7.62] Row Spacing 01-No Mounting Lugs **─**0.100[2.54] Card Slot Accepts .054 [1.37] to .070 [1.78] Thick P.C. Board 0.490[12.45] EDRG 0.600 [15.24]