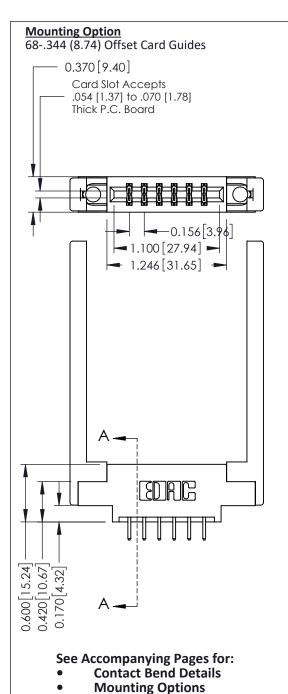

**Contact Detail** 

520-P.C. Tail .030x.018(0.76x0.46) - Tail LG=.175(4.45) .156 [3.96] Contact Spacing x .200 [5.08] Row Spacing

THIS IS A C.A.D. GENERATED DRAWING DO NOT MAKE MANUAL REVISIONS TO MASTER.



ISSUE NUMBER

ORIGINAL

Point of Contact SECTION A-A Card Slot 0.330 [8.38] 0.160[4.06]

337 / 387 Series Card Edge Connector Part Number: 337-012-520-868



ARE THE PROPERTY OF EDAC INC., AND SHALL NOT BE REPRODUCED, OR COPIED OR USED AS THE BASIS FOR THE MANUFACTURE OR SALE OF APPARATUS WITHOUT WRITTEN PERMISSION.

| ACAD REFERENCE NO. 337 ENG MAS |                  | G MASTER |  |
|--------------------------------|------------------|----------|--|
| DRAWN: J.LEE                   | DATE: OCT. 06/09 |          |  |
| CHECKED:                       | DATE:            |          |