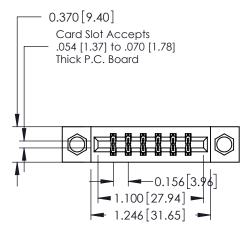

## **Contact Detail**

555-Extender Board Bend (Code 500 Contacts) .156 [3.96] Contact Spacing x .200 [5.08] Row Spacing

THIS IS A C.A.D. GENERATED DRAWING DO NOT MAKE MANUAL REVISIONS TO MASTER.

ISSUE NUMBER

ORIGINAL

1

**See Accompanying Pages for:** 

- **Contact Bend Details**
- **Mounting Options**

| 337 / 387 Series Card Edge Connector |
|--------------------------------------|
| Part Number: 337-012-555-208         |