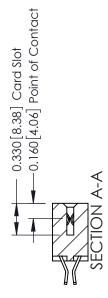

## **Contact Detail**

555-Extender Board Bend (Code 500 Contacts) .156 [3.96] Contact Spacing x .200 [5.08] Row Spacing

THIS IS A C.A.D. GENERATED DRAWING DO NOT MAKE MANUAL REVISIONS TO MASTER.

ISSUE NUMBER

ISSUE NUMBER

ORIGINAL

1

| 337 / 387 Series Card Edge Connector<br>Contact Bend Detail |                                                                               | ACAD REFERENCE NO. | 337 ENG MASTER         |               |
|-------------------------------------------------------------|-------------------------------------------------------------------------------|--------------------|------------------------|---------------|
|                                                             |                                                                               | DRAWN: J.LEE       | J.LEE DATE: OCT. 06/09 |               |
|                                                             |                                                                               | CHECKED:           | DATE:                  |               |
| EDAC INC                                                    | EDAC INC  THESE DRAWINGS AND SPECIFICATIONS ARE THE PROPERTY OF EDAC INC. AND | SCALE: NTS         | SHEET                  | 2 <b>OF</b> 3 |
| TORONTO, ONTARIO CANADA                                     | SHALL NOT BE REPRODUCED, OR COPIED OR USED AS THE BASIS FOR THE               | DRAWING NUMBER     |                        | ISSUE         |
| YOUR CONNECTION TO QUALITY & SERVICE                        | MANUFACTURE OR SALE OF APPARATUS WITHOUT WRITTEN PERMISSION.                  | 337 Assembly       |                        | 1             |