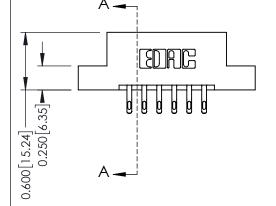

## **Mounting Option**

08-#4-40 Unified Threaded Inserts

## **Contact Detail**

555-Extender Board Bend (Code 500 Contacts) .156 [3.96] Contact Spacing x .200 [5.08] Row Spacing

THIS IS A C.A.D. GENERATED DRAWING DO NOT MAKE MANUAL REVISIONS TO MASTER.

ISSUE NUMBER