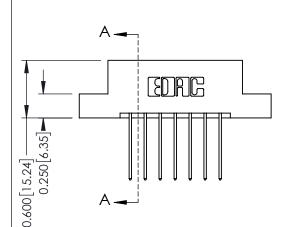

## **Mounting Option**

04-.156 (3.96) Dia. Mounting Holes



## **Contact Detail**

542-Wire Wrap .025 Sq.(0.64 Sq.) - Tail LG=.645(16.38) .156 [3.96] Contact Spacing x .200 [5.08] Row Spacing

THIS IS A C.A.D. GENERATED DRAWING DO NOT MAKE MANUAL REVISIONS TO MASTER.



ISSUE NUMBER 1 ORIGINAL





**See Accompanying Pages for:** 

- **Contact Bend Details**
- **Mounting Options**

| 337 / 387 Series Card Edge Connector |
|--------------------------------------|
| Part Number: 337-014-542-204         |



**EDAC INC** TORONTO, ONTARIO CANADA

THESE DRAWINGS AND SPECIFICATIONS ARE THE PROPERTY OF EDAC INC., AND SHALL NOT BE REPRODUCED, OR COPIED OR USED AS THE BASIS FOR THE MANUFACTURE OR SALE OF APPARATUS WITHOUT WRITTEN PERMISSION.

| ACAD REFERENCE NO. | 337 ENG MASTER   |  |
|--------------------|------------------|--|
| DRAWN: J.LEE       | DATE: OCT. 06/09 |  |
| CHECKED:           | DATE:            |  |
| SCALE: NTS         | SHEET 1 OF 3     |  |
| DRAWING NUMBER     | ISSUE            |  |
| 337 Assembly       | 1                |  |



ISSUE NUMBER

ORIGINAL

1



| 337 /