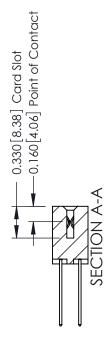

## **Contact Detail**

542-Wire Wrap .025 Sq.(0.64 Sq.) - Tail LG=.645(16.38) .156 [3.96] Contact Spacing x .200 [5.08] Row Spacing

THIS IS A C.A.D. GENERATED DRAWING DO NOT MAKE MANUAL REVISIONS TO MASTER.