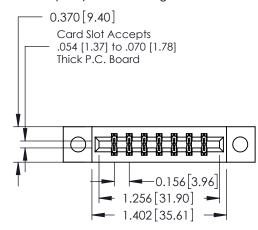

ISSUE NUMBER 1 ORIGINAL

**See Accompanying Pages for:** 

- **Contact Bend Details**
- **Mounting Options**

| 337 / 387 Series Card Edge Connector |
|--------------------------------------|
| Part Number: 337-014-542-204         |