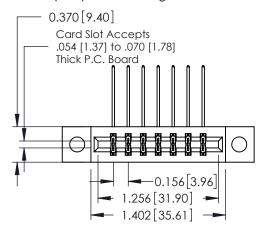

**Mounting Option** 

04-.156 (3.96) Dia. Mounting Holes

**Contact Detail** 

558-90 Degree Bend (Code 541 Contacts)

.156 [3.96] Contact Spacing x .200 [5.08] Row Spacing

THIS IS A C.A.D. GENERATED DRAWING DO NOT MAKE MANUAL REVISIONS TO MASTER.

## **See Accompanying Pages for:**

- **Contact Bend Details**
- **Mounting Options**

337 / 387 Series Card Edge Connector Part Number: 337-014-558-804

**EDAC INC** TORONTO, ONTARIO CANADA

THESE DRAWINGS AND SPECIFICATIONS ARE THE PROPERTY OF EDAC INC.,AND SHALL NOT BE REPRODUCED, OR COPIED OR USED AS THE BASIS FOR THE MANUFACTURE OR SALE OF APPARATUS WITHOUT WRITTEN PERMISSION.