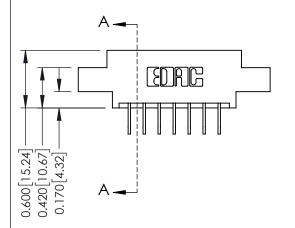

**Mounting Option** 

04-.156 (3.96) Dia. Mounting Holes

**Contact Detail** 

558-90 Degree Bend (Code 541 Contacts)

.156 [3.96] Contact Spacing x .200 [5.08] Row Spacing

THIS IS A C.A.D. GENERATED DRAWING DO NOT MAKE MANUAL REVISIONS TO MASTER.

## **See Accompanying Pages for:**

- **Contact Bend Details**
- **Mounting Options**

337 / 387 Series Card Edge Connector Part Number: 337-014-558-804

**EDAC INC** TORONTO, ONTARIO CANADA

THESE DRAWINGS AND SPECIFICATIONS ARE THE PROPERTY OF EDAC INC.,AND SHALL NOT BE REPRODUCED, OR COPIED OR USED AS THE BASIS FOR THE MANUFACTURE OR SALE OF APPARATUS WITHOUT WRITTEN PERMISSION.