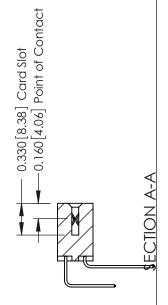

ISSUE NUMBER

ORIGINAL

1

| 337 / 387 Series Card Edge Connector<br>Contact Bend Detail           |                                                                                                                                                                                                 | ACAD REFERENCE NO. | 337 ENG  | G MASTER      |
|-----------------------------------------------------------------------|-------------------------------------------------------------------------------------------------------------------------------------------------------------------------------------------------|--------------------|----------|---------------|
|                                                                       |                                                                                                                                                                                                 | DRAWN: J.LEE       | DATE: OC | T. 06/09      |
|                                                                       |                                                                                                                                                                                                 | CHECKED:           | DATE:    |               |
| EDAC INC TORONTO, ONTARIO CANADA YOUR CONNECTION TO QUALITY & SERVICE | THESE DRAWINGS AND SPECIFICATIONS ARE THE PROPERTY OF EDAC INC.,AND SHALL NOT BE REPRODUCED,OR COPIED OR USED AS THE BASIS FOR THE MANUFACTURE OR SALE OF APPARATUS WITHOUT WRITTEN PERMISSION. | SCALE: NTS         | SHEET    | 2 <b>OF</b> 3 |
|                                                                       |                                                                                                                                                                                                 | DRAWING NUMBER     |          | ISSUE         |
|                                                                       |                                                                                                                                                                                                 | 337 Assembly       |          | 1             |