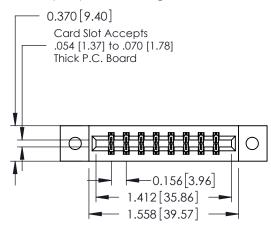

## **See Accompanying Pages for:**

- **Contact Bend Details**
- **Mounting Options**

| 337 / 387 Series Card Edge Connector |
|--------------------------------------|
| Part Number: 337-016-500-802         |