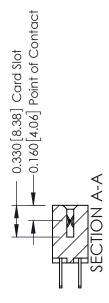

ISSUE NUMBER

ORIGINAL

1

| 337 / 387 Series Card Edge                                            | ACAD REFERENCE NO.                                                                                                                                                                                | 337 ENG MASTER |                  |               |
|-----------------------------------------------------------------------|---------------------------------------------------------------------------------------------------------------------------------------------------------------------------------------------------|----------------|------------------|---------------|
| Contact Bend Detail                                                   | 3                                                                                                                                                                                                 |                | DATE: OCT. 06/09 |               |
| Confact Bend Defail                                                   |                                                                                                                                                                                                   | CHECKED:       | DATE:            |               |
| EDAC INC TORONTO, ONTARIO CANADA YOUR CONNECTION TO QUALITY & SERVICE | THESE DRAWINGS AND SPECIFICATIONS ARE THE PROPERTY OF EDAC INC., AND SHALL NOT BE REPRODUCED, OR COPIED OR USED AS THE BASIS FOR THE MANUFACTURE OR SALE OF APPARATUS WITHOUT WRITTEN PERMISSION. | SCALE: NTS     | SHEET            | 2 <b>OF</b> 3 |
|                                                                       |                                                                                                                                                                                                   | DRAWING NUMBER |                  | ISSUE         |
|                                                                       |                                                                                                                                                                                                   | 337 Assembly   |                  | 1             |