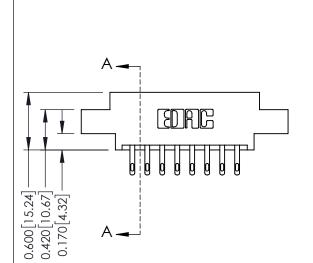

## **Mounting Option**

02-.128 (3.25) Dia. Mounting Holes

## **Contact Detail**

500-Wire Hole .050x.025(1.27x0.64) - Tail LG=.260(6.60) DO NOT MAKE MANUAL REVISIONS TO MASTER. .156 [3.96] Contact Spacing x .200 [5.08] Row Spacing

THIS IS A C.A.D. GENERATED DRAWING