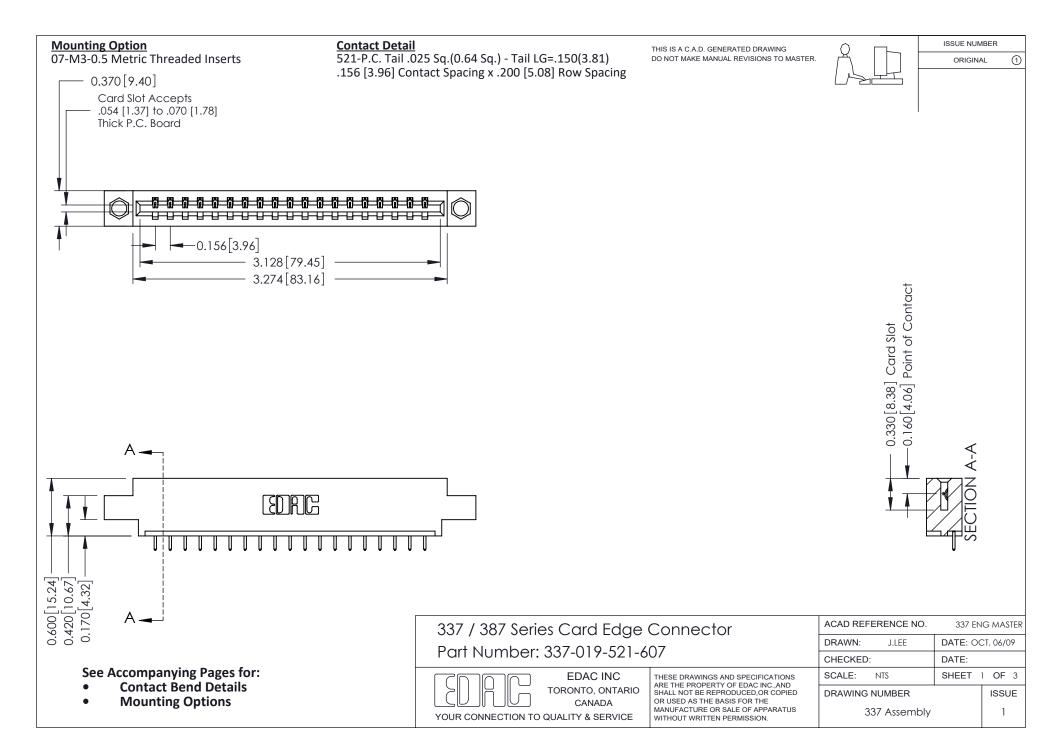

ISSUE NUMBER

ORIGINAL

1



| 337 / 387 Series Card Edge Connector<br>Contact Bend Detail           |                                                                                                                                                                                                  | ACAD REFERENCE NO. 337 E |                  | G MASTER      |
|-----------------------------------------------------------------------|--------------------------------------------------------------------------------------------------------------------------------------------------------------------------------------------------|--------------------------|------------------|---------------|
|                                                                       |