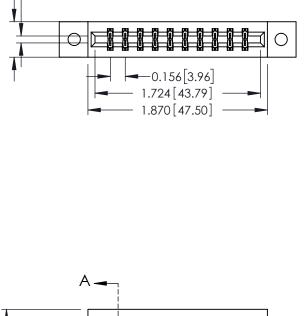

## **Mounting Option** 02-.128 (3.25) Dia. Mounting Holes - 0.370[9.40] Card Slot Accepts .054 [1.37] to .070 [1.78] Thick P.C. Board

**Contact Detail** 

523-P.C. Tail .025 Sq.(0.64 Sq.) - Tail LG=.390(9.91) .156 [3.96] Contact Spacing x .200 [5.08] Row Spacing

THIS IS A C.A.D. GENERATED DRAWING DO NOT MAKE MANUAL REVISIONS TO MASTER.

ISSUE NUMBER

ORIGINAL

1

EDAC

**See Accompanying Pages for:** 

- **Contact Bend Details**
- **Mounting Options**

0.600 [15.24] -0.420 [10.67] -0.170 [4.32] -