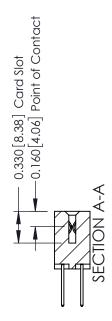

## **Mounting Option** 02-.128 (3.25) Dia. Mounting Holes - 0.370[9.40] Card Slot Accepts .054 [1.37] to .070 [1.78] Thick P.C. Board

**Contact Detail** 

523-P.C. Tail .025 Sq.(0.64 Sq.) - Tail LG=.390(9.91) .156 [3.96] Contact Spacing x .200 [5.08] Row Spacing