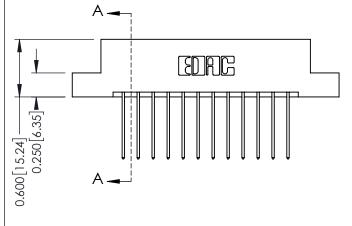

## **Mounting Option** 08-#4-40 Unified Threaded Inserts - 0.370[9.40] Card Slot Accepts .054 [1.37] to .070 [1.78] Thick P.C. Board

-0.156[3.96] 2.036 [51.71] 2.182[55.42]

**Contact Detail** 

542-Wire Wrap .025 Sq.(0.64 Sq.) - Tail LG=.645(16.38) .156 [3.96] Contact Spacing x .200 [5.08] Row Spacing