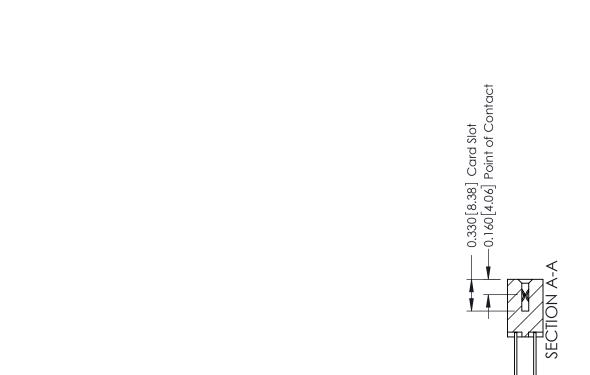

ORIGINAL

1

| 337 / 387 Series Card Edge Connector<br>Contact Bend Detail           |                                                                                                                                                                                                  | ACAD REFERENCE NO. 337 E |                  | G MASTER      |
|-----------------------------------------------------------------------|--------------------------------------------------------------------------------------------------------------------------------------------------------------------------------------------------|--------------------------|------------------|---------------|
|                                                                       |                                                                                                                                                                                                  | DRAWN: J.LEE             | DATE: OCT. 06/09 |               |
|                                                                       |                                                                                                                                                                                                  | CHECKED: DATE:           |                  |               |
| EDAC INC TORONTO, ONTARIO CANADA YOUR CONNECTION TO QUALITY & SERVICE | THESE DRAWINGS AND SPECIFICATIONS ARE THE PROPERTY OF EDAC INC.,AND SHALL NOT BE REPRODUCED, OR COPIED OR USED AS THE BASIS FOR THE MANUFACTURE OR SALE OF APPARATUS WITHOUT WRITTEN PERMISSION. | SCALE: NTS               | SHEET            | 2 <b>OF</b> 3 |
|                                                                       |                                                                                                                                                                                                  | DRAWING NUMBER           |                  | ISSUE         |
|                                                                       |                                                                                                                                                                                                  | 337 Assembly             |                  | 1             |