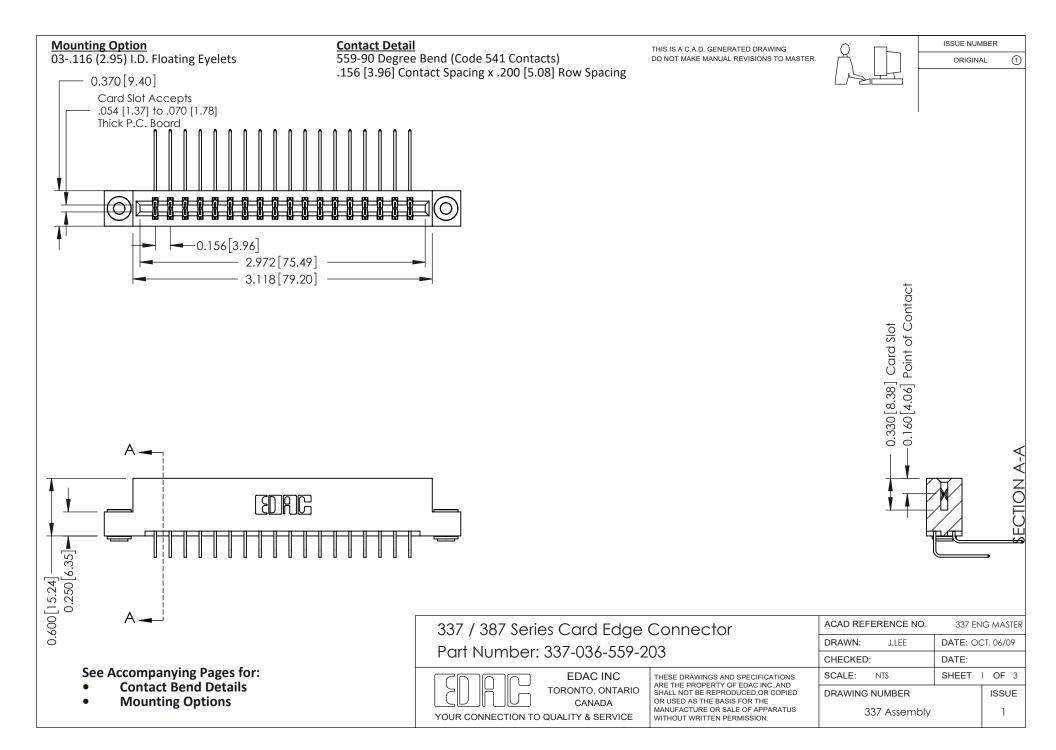

ISSUE NUMBER

ORIGINAL

1



| 337 / 387 Series Card Edge Connector<br>Contact Bend Detail           |                                                                                                                                                                                                  | ACAD REFERENCE NO. 337 E |                  | G MASTER      |
|-----------------------------------------------------------------------|--------------------------------------------------------------------------------------------------------------------------------------------------------------------------------------------------|--------------------------|------------------|---------------|
|                                                                       |