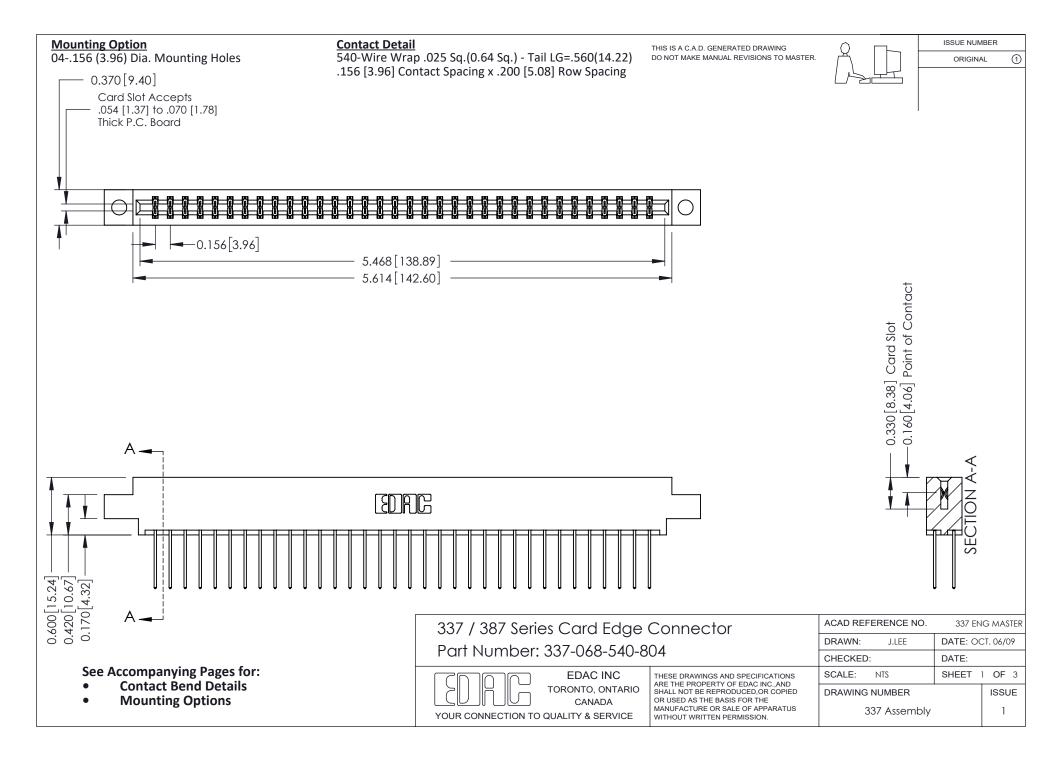

ISSUE NUMBER

ORIGINAL

1



| 337 / 387 Series Card Edge Connector<br>Contact Bend Detail           |                                                                                                                                                                                                  | ACAD REFERENCE NO. 337 E |                  | G MASTER      |
|-----------------------------------------------------------------------|--------------------------------------------------------------------------------------------------------------------------------------------------------------------------------------------------|--------------------------|------------------|---------------|
|                                                                       |