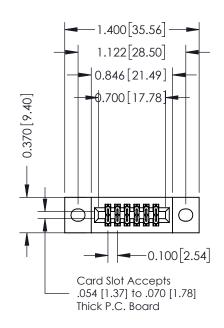

## **Contact Detail**

555-Extender Board Bend (Code 500 Contacts) .100 [2.54] Contact Spacing x .200 [5.08] Row Spacing THIS IS A C.A.D. GENERATED DRAWING

ISSUE NUMBER

ORIGINAL

| 342 / 392 Card Edge Connector<br>Part Number: 342-012-555-202 |                                                                                                        | ACAD REFERENCE NO. 342 ENG MASTER |             |         |           |  |
|---------------------------------------------------------------|--------------------------------------------------------------------------------------------------------|-----------------------------------|-------------|---------|-----------|--|
|                                                               |                                                                                                        | DRAWN:                            | J.LEE       | DATE: O | CT. 06/09 |  |
|                                                               |                                                                                                        | CHECKED:                          |             | DATE:   |           |  |
| EDAC INC                                                      | THESE DRAWINGS AND SPECIFICATIONS                                                                      | SCALE:                            | NTS         | SHEET   | 1 OF 3    |  |
| TORONTO, ONTARIO                                              | ARE THE PROPERTY OF EDAC INC.,AND<br>SHALL NOT BE REPRODUCED,OR COPIED<br>OR USED AS THE BASIS FOR THE | DRAWING                           | NUMBER      |         | ISSUE     |  |
| CANADA                                                        | MANUFACTURE OR SALE OF APPARATUS                                                                       | 3                                 | 42 Assembly |         | 1         |  |