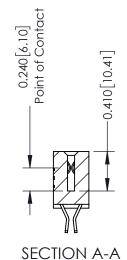

THIS IS A C.A.D. GENERATED DRAWING DO NOT MAKE MANUAL REVISIONS TO MASTER. ISSUE NUMBER

ORIGINAL

1

| 342 / 392 Series Card Edge Connector<br>Contact Bend Detail |                                                                                                                                                                                                | ACAD REFERENCE NO. 342 ENG MASTER |             |                  |        |  |
|-------------------------------------------------------------|------------------------------------------------------------------------------------------------------------------------------------------------------------------------------------------------|-----------------------------------|-------------|------------------|--------|--|
|                                                             |                                                                                                                                                                                                | DRAWN:                            | J.LEE       | DATE: OCT. 06/09 |        |  |
|                                                             |                                                                                                                                                                                                | CHECKED:                          |             | DATE:            |        |  |
| TORONTO, ONTARIO                                            | THESE DRAWINGS AND SPECIFICATIONS ARE THE PROPERTY OF EDAC INCAND SHALL NOT BE REPRODUCED, OR COPIED OR USED AS THE BASIS FOR THE MANUFACTURE OR SALE OF APPARATUS WITHOUT WRITTEN PERMISSION. | SCALE:                            | NTS         | SHEET :          | 2 OF 3 |  |
|                                                             |                                                                                                                                                                                                | DRAWING                           | NUMBER      |                  | ISSUE  |  |
| YOUR CONNECTION TO QUALITY & SERVICE                        |                                                                                                                                                                                                | 3                                 | 42 Assembly |                  | 1      |  |