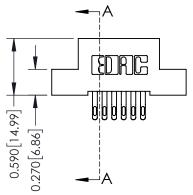

## **Mounting Option**

02-.128 (3.25) Wide Mounting Slots





## **See Accompanying Pages for:**

- Contact Bend Details
- Mounting Options

## **Contact Detail**

555-Extender Board Bend (Code 500 Contacts) .100 [2.54] Contact Spacing x .200 [5.08] Row Spacing THIS IS A C.A.D. GENERATED DRAWING



ISSUE NUMBER

ORIGINAL



| 342 / 392 Card Edge Connector<br>Part Number: 342-012-555-202 |                                                                                                        | ACAD REFERENCE NO. 342 ENG MASTER |             |         |           |  |
|---------------------------------------------------------------|--------------------------------------------------------------------------------------------------------|-----------------------------------|-------------|---------|-----------|--|
|