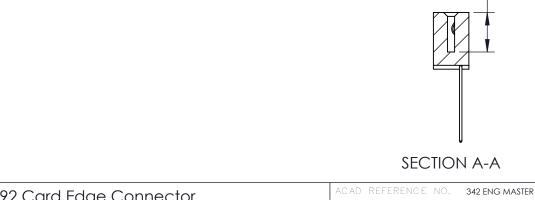

## **Contact Detail**

541-Wire Wrap .025 Sq.(0.64 Sq.) - Tail LG=.760(19.30) .100 [2.54] Contact Spacing x .200 [5.08] Row Spacing

THIS IS A C.A.D. GENERATED DRAWING

1220F MOMBER

ORIGINAL

0.410[10.41]