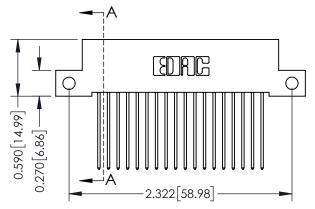

## **Mounting Option**

12-.128 (3.25) Dia. Side Mounting Holes

## **Contact Detail**

541-Wire Wrap .025 Sq.(0.64 Sq.) - Tail LG=.760(19.30) .100 [2.54] Contact Spacing x .200 [5.08] Row Spacing

THIS IS A C.A.D. GENERATED DRAWING

1220F MOMBER

ORIGINAL

0.410[10.41]





## **See Accompanying Pages for:**

- Contact Bend Details
- Mounting Options



| Part Number: 342-018-541-112    DRAWN: JLEE   DATE: OCT. 06/09