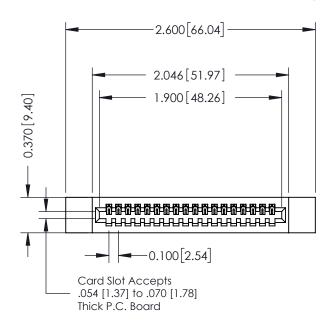

## **See Accompanying Pages for:**

- Contact Bend Details
- Mounting Options

| Part Number: 342-018-541-112    DRAWN: JLEE   DATE: OCT. 06/09                                                                                                                                                                                                                                                                                                                                                                                                                                                                                                                                                                                                                                                                                                                                                                                                                                                                                                                                                                                                                                                                                                                                                                                                                                                                                                                                                                                                                                                                                                                                                                                                                                                                                                                                                                                                                                                                                                                                                                                                                                                                 | 342 / 392 Card Edge Connector     | ACAD REFERENCE NO. 342 ENG MASIER |         |           |  |
|--------------------------------------------------------------------------------------------------------------------------------------------------------------------------------------------------------------------------------------------------------------------------------------------------------------------------------------------------------------------------------------------------------------------------------------------------------------------------------------------------------------------------------------------------------------------------------------------------------------------------------------------------------------------------------------------------------------------------------------------------------------------------------------------------------------------------------------------------------------------------------------------------------------------------------------------------------------------------------------------------------------------------------------------------------------------------------------------------------------------------------------------------------------------------------------------------------------------------------------------------------------------------------------------------------------------------------------------------------------------------------------------------------------------------------------------------------------------------------------------------------------------------------------------------------------------------------------------------------------------------------------------------------------------------------------------------------------------------------------------------------------------------------------------------------------------------------------------------------------------------------------------------------------------------------------------------------------------------------------------------------------------------------------------------------------------------------------------------------------------------------|-----------------------------------|-----------------------------------|---------|-----------|--|
| EDAC INC TORONTO, ONTARIO CANADA  EDAC INC TORONTO, ONTARIO CANADA  EDAC INC TORONTO, ONTARIO CANADA  THE BASIS FOR THE MANUFACTURE OR SAIF OF APPARATUS  242 Accomplyiv                                                                                                                                                                                                                                                                                                                                                                                                                                                                                                                                                                                                                                                                                                                                                                                                                                                                                                                                                                                                                                                                                                                                                                                                                                                                                                                                                                                                                                                                                                                                                                                                                                                                                                                                                                                                 | · ·                               | DRAWN: J.LEE                      | DATE: O | CT. 06/09 |  |
| TORONTO, ONTARIO CANADA  CANAD | Pari Number, 342-010-341-112      | CHECKED:                          | DATE:   |           |  |
| CANADA  CANADA | LABE THE BROBERTY OF EDAG ING AND | SCALE: NTS                        | SHEET   | 1 OF 3    |  |
| MANUFACTURE OR SALE OF APPARATUS 242 Accomply                                                                                                                                                                                                                                                                                                                                                                                                                                                                                                                                                                                                                                                                                                                                                                                                                                                                                                                                                                                                                                                                                                                                                                                                                                                                                                                                                                                                                                                                                                                                                                                                                                                                                                                                                                                                                                                                                                                                                                                                                                                                                  |                                   | DRAWING NUMBER                    |         | ISSUE     |  |
|                                                                                                                                                                                                                                                                                                                                                                                                                                                                                                                                                                                                                                                                                                                                                                                                                                                                                                                                                                                                                                                                                                                                                                                                                                                                                                                                                                                                                                                                                                                                                                                                                                                                                                                                                                                                                                                                                                                                                                                                                                                                                                                                | MANUFACTURE OR SALE OF APPARATUS  | 342 Assembly                      |         | 1         |  |