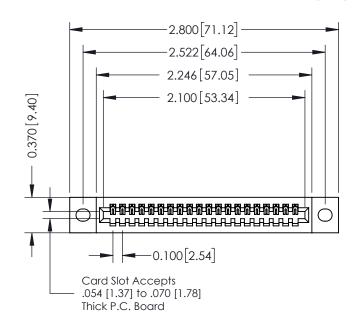

## **See Accompanying Pages for:**

- **Contact Bend Details**
- **Mounting Options**

| Part Number: 342-020-544-102 |                                                                                                  | NONE REPERENCE NO. 342 ENO MINOTER |            |         |           |  |
|------------------------------|--------------------------------------------------------------------------------------------------|------------------------------------|------------|---------|-----------|--|
|                              |                                                                                                  | DRAWN:                             | J.LEE      | DATE: O | CT. 06/09 |  |
|                              |                                                                                                  | CHECKED:                           |            | DATE:   |           |  |
| (   )       ABE THE BE       | INGS AND SPECIFICATIONS SOPERTY OF EDAC INCAND                                                   | SCALE: N                           | ITS        | SHEET 1 | OF 3      |  |
| TORONTO, ONTARIO SHALL NOT   | SHALL NOT BE REPRODUCED, OR COPIED OR USED AS THE BASIS FOR THE MANUFACTURE OR SALE OF APPARATUS | drawing n                          | UMBER      |         | ISSUE     |  |
|                              |                                                                                                  | 342                                | ? Assembly |         | 1         |  |
|                              |                                                                                                  |                                    | ·          |         |           |  |