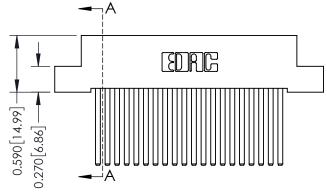

THIS IS A C.A.D. GENERATED DRAWING DO NOT MAKE MANUAL REVISIONS TO MASTER. ISSUE NUMBER

ORIGINAL

1

| 342 / 392 Series Card Edge Connector<br>Contact Bend Detail |                                   | ACAD REFERENCE NO. 342 ENG MASTER |             |                  |        |  |
|-------------------------------------------------------------|-----------------------------------|-----------------------------------|-------------|------------------|--------|--|
|                                                             |                                   | DRAWN:                            | J.LEE       | DATE: OCT. 06/09 |        |  |
|                                                             |                                   | CHECKED:                          |             | DATE:            |        |  |
| EDAC INC                                                    | ARE THE PROPERTY OF EDAC INC.,AND | SCALE:                            | NTS         | SHEET :          | 2 OF 3 |  |
| TORONTO, ONTARIO                                            |                                   | DRAWING                           | NUMBER      |                  | ISSUE  |  |
| YOUR CONNECTION TO QUALITY & SERVICE                        | MANUFACTURE OR SALE OF APPARATUS  | 3                                 | 42 Assembly |                  | 1      |  |