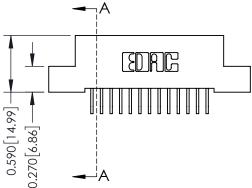

## 0.240 [6.10] Point of Contact 0.410[10.41] SECTION A-A

342 / 392 Card Edge Connector Part Number: 342-026-559-207

YOUR CONNECTION TO QUALITY & SERVICE

J.LEE DATE: OCT. 06/09 SHEET 1 OF 3 NTS

342 Assembly