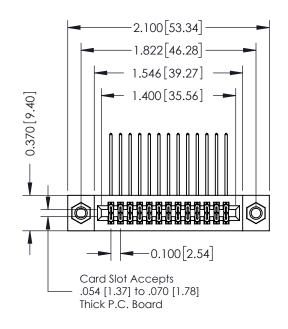

**Mounting Option** 

07-M3-0.5 Metric Threaded Inserts

**Contact Detail** 

559-90 Degree Bend (Code 541 Contacts) .100 [2.54] Contact Spacing x .200 [5.08] Row Spacing

## 0.240 [6.10] Point of Contact 0.410[10.41] SECTION A-A

342 / 392 Card Edge Connector Part Number: 342-026-559-207

YOUR CONNECTION TO QUALITY & SERVICE

J.LEE DATE: OCT. 06/09 SHEET 1 OF 3 NTS

342 Assembly