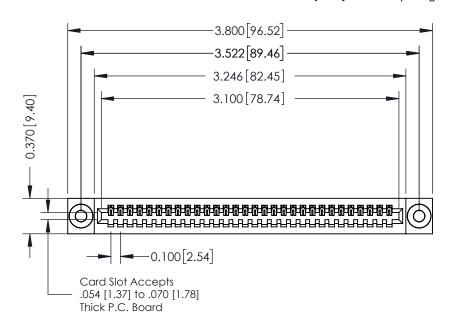

## **See Accompanying Pages for:**

- **Contact Bend Details**
- **Mounting Options**

342 / 392 Card Edge Connector Part Number: 342-030-523-103

YOUR CONNECTION TO QUALITY & SERVICE

CANADA

342 ENG MASTER J.LEE DATE: OCT. 06/09 SHEET 1 OF 3

342 Assembly

THIS IS A C.A.D. GENERATED DRAWING DO NOT MAKE MANUAL REVISIONS TO MASTER. ISSUE NUMBER

ORIGINAL

1

| 342 / 392 Series Card Edge Connector<br>Contact Bend Detail |                                                                                                                                                                                                  | ACAD REFERENCE NO. 342 ENG MASTER |             |                  |        |
|-------------------------------------------------------------|--------------------------------------------------------------------------------------------------------------------------------------------------------------------------------------------------|-----------------------------------|-------------|------------------|--------|
|                                                             |                                                                                                                                                                                                  | DRAWN:                            | J.LEE       | DATE: OCT. 06/09 |        |
|                                                             |                                                                                                                                                                                                  | CHECKED:                          |             | DATE:            |        |
| TORONTO, ONTARIO                                            | THESE DRAWINGS AND SPECIFICATIONS ARE THE PROPERTY OF EDAC INC. AND SHALL NOT BE REPRODUCED, OR COPIED OR USED AS THE BASIS FOR THE MANUFACTURE OR SALE OF APPARATUS WITHOUT WRITTEN PERMISSION. | SCALE:                            | NTS         | SHEET :          | 2 OF 3 |
|                                                             |                                                                                                                                                                                                  | DRAWING                           | NUMBER      |                  | ISSUE  |
| YOUR CONNECTION TO QUALITY & SERVICE                        |                                                                                                                                                                                                  | 3                                 | 42 Assembly |                  | 1      |