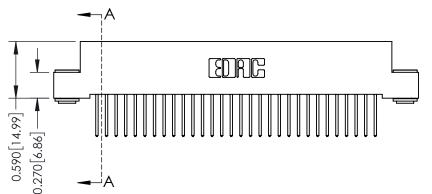

342 Assembly

THIS IS A C.A.D. GENERATED DRAWING DO NOT MAKE MANUAL REVISIONS TO MASTER. ISSUE NUMBER

ORIGINAL

1

| 342 / 392 Series Card Edge Connector<br>Contact Bend Detail |                                                                                                                                                                                                  | ACAD REFERENCE NO. 342 ENG MASTER |             |                  |        |
|-------------------------------------------------------------|--------------------------------------------------------------------------------------------------------------------------------------------------------------------------------------------------|-----------------------------------|-------------|------------------|--------|
|                                                             |                                                                                                                                                                                                  | DRAWN:                            | J.LEE       | DATE: OCT. 06/09 |        |
|                                                             |                                                                                                                                                                                                  | CHECKED:                          |             | DATE:            |        |
| TORONTO, ONTARIO                                            | THESE DRAWINGS AND SPECIFICATIONS ARE THE PROPERTY OF EDAC INC. AND SHALL NOT BE REPRODUCED, OR COPIED OR USED AS THE BASIS FOR THE MANUFACTURE OR SALE OF APPARATUS WITHOUT WRITTEN PERMISSION. | SCALE:                            | NTS         | SHEET :          | 2 OF 3 |
|                                                             |                                                                                                                                                                                                  | DRAWING                           | NUMBER      |                  | ISSUE  |
| YOUR CONNECTION TO QUALITY & SERVICE                        |                                                                                                                                                                                                  | 3                                 | 42 Assembly |                  | 1      |