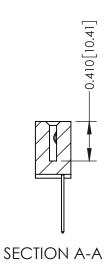

**Mounting Option** 01-No Mounting Lugs **Contact Detail** 

540-Wire Wrap .025 Sq.(0.64 Sq.) - Tail LG=.570(14.48) .100 [2.54] Contact Spacing x .200 [5.08] Row Spacing

## **See Accompanying Pages for:**

- **Contact Bend Details**
- **Mounting Options**

| 342 / 392 Card Edge Connector |
|-------------------------------|
| Part Number: 342-031-540-101  |

YOUR CONNECTION TO QUALITY & SERVICE