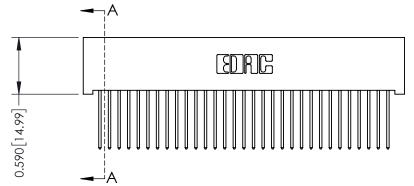

**Mounting Option** 01-No Mounting Lugs **Contact Detail** 

540-Wire Wrap .025 Sq.(0.64 Sq.) - Tail LG=.570(14.48) .100 [2.54] Contact Spacing x .200 [5.08] Row Spacing

## **See Accompanying Pages for:**

- **Contact Bend Details**
- **Mounting Options**

| 342 / 392 Card Edge Connector |
|-------------------------------|
| Part Number: 342-031-540-101  |

YOUR CONNECTION TO QUALITY & SERVICE