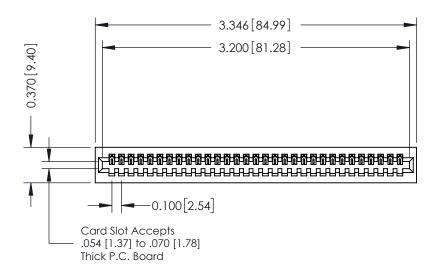

**Mounting Option** 01-No Mounting Lugs **Contact Detail** 

540-Wire Wrap .025 Sq.(0.64 Sq.) - Tail LG=.570(14.48) .100 [2.54] Contact Spacing x .200 [5.08] Row Spacing

## **See Accompanying Pages for:**

- **Contact Bend Details**
- **Mounting Options**

| 342 / 392 Card Edge Connector |
|-------------------------------|
| Part Number: 342-031-540-101  |

YOUR CONNECTION TO QUALITY & SERVICE