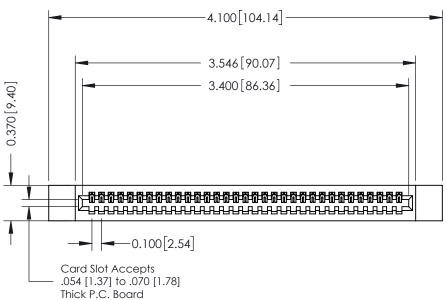

**Mounting Option** 12-.128 (3.25) Dia. Side Mounting Holes

**Contact Detail** 

520-P.C. Tail .030x.018(0.76x0.46) - Tail LG=.185(4.70) .100 [2.54] Contact Spacing x .200 [5.08] Row Spacing

**See Accompanying Pages for:** 

- **Contact Bend Details**
- **Mounting Options**

342 / 392 Card Edge Connector Part Number: 342-033-520-112

| ACAD REFERENCE NO. 342 ENG MASTER |                  |  |  |  |
|-----------------------------------|------------------|--|--|--|
| DRAWN: J.LEE                      | DATE: OCT. 06/09 |  |  |  |
| CHECKED:                          | DATE:            |  |  |  |
| SCALE: NTS                        | SHEET 1 OF 3     |  |  |  |
| DRAWING NUMBER                    | ISSUE            |  |  |  |