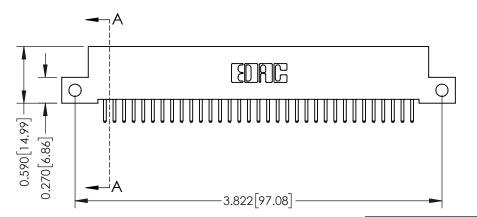

**Mounting Option** 12-.128 (3.25) Dia. Side Mounting Holes

**Contact Detail** 

520-P.C. Tail .030x.018(0.76x0.46) - Tail LG=.185(4.70) .100 [2.54] Contact Spacing x .200 [5.08] Row Spacing

**See Accompanying Pages for:** 

- **Contact Bend Details**
- **Mounting Options**

342 / 392 Card Edge Connector Part Number: 342-033-520-112

| ACAD REFERENCE NO. 342 ENG MASTER |                  |  |  |  |
|-----------------------------------|------------------|--|--|--|
| DRAWN: J.LEE                      | DATE: OCT. 06/09 |  |  |  |
| CHECKED:                          | DATE:            |  |  |  |
| SCALE: NTS                        | SHEET 1 OF 3     |  |  |  |
| DRAWING NUMBER                    | ISSUE            |  |  |  |