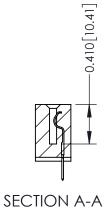

**Mounting Option** 12-.128 (3.25) Dia. Side Mounting Holes

**Contact Detail** 

520-P.C. Tail .030x.018(0.76x0.46) - Tail LG=.185(4.70) .100 [2.54] Contact Spacing x .200 [5.08] Row Spacing

**See Accompanying Pages for:** 

- **Contact Bend Details**
- **Mounting Options**

342 / 392 Card Edge Connector Part Number: 342-033-520-112

| ACAD REFERENCE NO. 342 ENG MASTER |                  |  |  |  |
|-----------------------------------|------------------|--|--|--|
| DRAWN: J.LEE                      | DATE: OCT. 06/09 |  |  |  |
| CHECKED:                          | DATE:            |  |  |  |
| SCALE: NTS                        | SHEET 1 OF 3     |  |  |  |
| DRAWING NUMBER                    | ISSUE            |  |  |  |